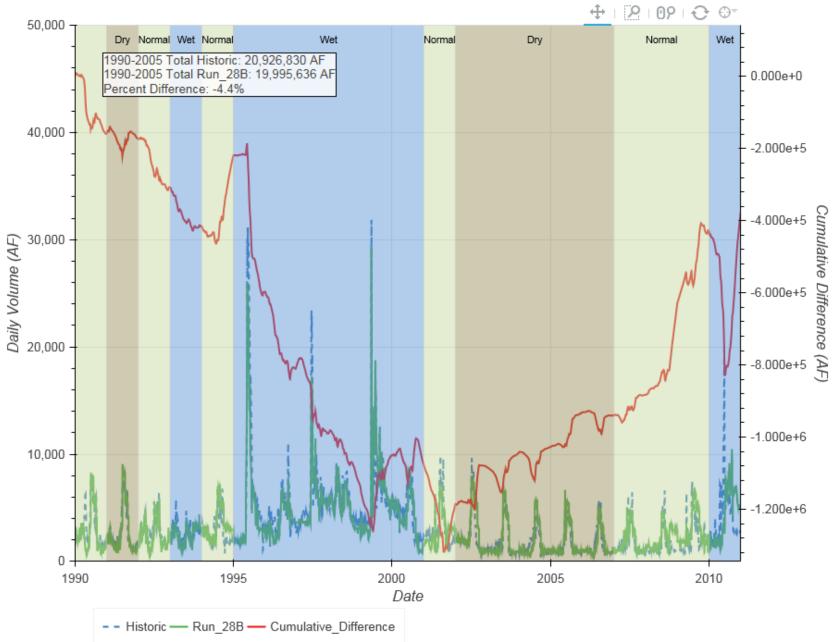

# North Platte River at Keystone

|                |                                             |              |         |                                                                                                                                                                                                                                                                                                                                                                                                                                                                                                                                                                                                                                                                                                                                                                                                                                                                                                                                                                                                                                                                                                                                                                                                                                                                                                                                                                                                                                                                                                                                                                                                                                                                                                                                                                                                                                                                                |      | <u> </u> +   <u>2</u>   02   € | °. ⊖.    | Year  | Historic  | Run_28B   |
|----------------|---------------------------------------------|--------------|---------|--------------------------------------------------------------------------------------------------------------------------------------------------------------------------------------------------------------------------------------------------------------------------------------------------------------------------------------------------------------------------------------------------------------------------------------------------------------------------------------------------------------------------------------------------------------------------------------------------------------------------------------------------------------------------------------------------------------------------------------------------------------------------------------------------------------------------------------------------------------------------------------------------------------------------------------------------------------------------------------------------------------------------------------------------------------------------------------------------------------------------------------------------------------------------------------------------------------------------------------------------------------------------------------------------------------------------------------------------------------------------------------------------------------------------------------------------------------------------------------------------------------------------------------------------------------------------------------------------------------------------------------------------------------------------------------------------------------------------------------------------------------------------------------------------------------------------------------------------------------------------------|------|--------------------------------|----------|-------|-----------|-----------|
| 1,600,000 -    | Dry Normal Wet                              |              | Wet     | Normal                                                                                                                                                                                                                                                                                                                                                                                                                                                                                                                                                                                                                                                                                                                                                                                                                                                                                                                                                                                                                                                                                                                                                                                                                                                                                                                                                                                                                                                                                                                                                                                                                                                                                                                                                                                                                                                                         | Dry  | Normal                         | w        | 1990  | 299,107   | 276,343   |
|                | 1990-2005 Total Hist<br>1990-2005 Total Rur | 1 28B: 3,229 | ,776 AF |                                                                                                                                                                                                                                                                                                                                                                                                                                                                                                                                                                                                                                                                                                                                                                                                                                                                                                                                                                                                                                                                                                                                                                                                                                                                                                                                                                                                                                                                                                                                                                                                                                                                                                                                                                                                                                                                                |      |                                |          | 1991  | 291,368   | 298,333   |
| -              | Percent Difference: -                       | 16.5%        |         |                                                                                                                                                                                                                                                                                                                                                                                                                                                                                                                                                                                                                                                                                                                                                                                                                                                                                                                                                                                                                                                                                                                                                                                                                                                                                                                                                                                                                                                                                                                                                                                                                                                                                                                                                                                                                                                                                |      |                                |          | 1992  | 135,532   | 61,578    |
| 1,400,000 -    | 1                                           |              |         |                                                                                                                                                                                                                                                                                                                                                                                                                                                                                                                                                                                                                                                                                                                                                                                                                                                                                                                                                                                                                                                                                                                                                                                                                                                                                                                                                                                                                                                                                                                                                                                                                                                                                                                                                                                                                                                                                |      |                                |          | 1993  | 76,216    | 43,191    |
| -              |                                             |              |         |                                                                                                                                                                                                                                                                                                                                                                                                                                                                                                                                                                                                                                                                                                                                                                                                                                                                                                                                                                                                                                                                                                                                                                                                                                                                                                                                                                                                                                                                                                                                                                                                                                                                                                                                                                                                                                                                                |      |                                |          | 1994  | 201,606   | 226,478   |
|                |                                             |              |         |                                                                                                                                                                                                                                                                                                                                                                                                                                                                                                                                                                                                                                                                                                                                                                                                                                                                                                                                                                                                                                                                                                                                                                                                                                                                                                                                                                                                                                                                                                                                                                                                                                                                                                                                                                                                                                                                                |      |                                |          | 1995  | 322,602   | 146,324   |
| 1,200,000 -    |                                             |              |         |                                                                                                                                                                                                                                                                                                                                                                                                                                                                                                                                                                                                                                                                                                                                                                                                                                                                                                                                                                                                                                                                                                                                                                                                                                                                                                                                                                                                                                                                                                                                                                                                                                                                                                                                                                                                                                                                                |      |                                |          | 1996  | 206,640   | 136,323   |
| -              | -                                           |              |         |                                                                                                                                                                                                                                                                                                                                                                                                                                                                                                                                                                                                                                                                                                                                                                                                                                                                                                                                                                                                                                                                                                                                                                                                                                                                                                                                                                                                                                                                                                                                                                                                                                                                                                                                                                                                                                                                                |      |                                |          | 1997  | 376,744   | 202,544   |
| -              | -                                           |              |         |                                                                                                                                                                                                                                                                                                                                                                                                                                                                                                                                                                                                                                                                                                                                                                                                                                                                                                                                                                                                                                                                                                                                                                                                                                                                                                                                                                                                                                                                                                                                                                                                                                                                                                                                                                                                                                                                                |      |                                |          | 1998  | 386,614   | 265,860   |
| 1,000,000 -    | -                                           |              |         |                                                                                                                                                                                                                                                                                                                                                                                                                                                                                                                                                                                                                                                                                                                                                                                                                                                                                                                                                                                                                                                                                                                                                                                                                                                                                                                                                                                                                                                                                                                                                                                                                                                                                                                                                                                                                                                                                |      |                                |          | 1999  | 276,421   | 402,133   |
| -              |                                             |              |         |                                                                                                                                                                                                                                                                                                                                                                                                                                                                                                                                                                                                                                                                                                                                                                                                                                                                                                                                                                                                                                                                                                                                                                                                                                                                                                                                                                                                                                                                                                                                                                                                                                                                                                                                                                                                                                                                                |      |                                |          | 2000  | 408,632   | 363,526   |
| -<br>800,000 - |                                             |              |         |                                                                                                                                                                                                                                                                                                                                                                                                                                                                                                                                                                                                                                                                                                                                                                                                                                                                                                                                                                                                                                                                                                                                                                                                                                                                                                                                                                                                                                                                                                                                                                                                                                                                                                                                                                                                                                                                                |      |                                |          | 2001  | 282,679   | 167,664   |
|                |                                             |              |         |                                                                                                                                                                                                                                                                                                                                                                                                                                                                                                                                                                                                                                                                                                                                                                                                                                                                                                                                                                                                                                                                                                                                                                                                                                                                                                                                                                                                                                                                                                                                                                                                                                                                                                                                                                                                                                                                                |      |                                |          | 2002  | 294,770   | 249,169   |
| -              | -                                           |              |         |                                                                                                                                                                                                                                                                                                                                                                                                                                                                                                                                                                                                                                                                                                                                                                                                                                                                                                                                                                                                                                                                                                                                                                                                                                                                                                                                                                                                                                                                                                                                                                                                                                                                                                                                                                                                                                                                                |      |                                |          | 2003  | 153,688   | 182,570   |
| 600,000 -      |                                             |              |         |                                                                                                                                                                                                                                                                                                                                                                                                                                                                                                                                                                                                                                                                                                                                                                                                                                                                                                                                                                                                                                                                                                                                                                                                                                                                                                                                                                                                                                                                                                                                                                                                                                                                                                                                                                                                                                                                                |      |                                |          | 2004  | 77,012    | 100,419   |
| -              |                                             |              |         |                                                                                                                                                                                                                                                                                                                                                                                                                                                                                                                                                                                                                                                                                                                                                                                                                                                                                                                                                                                                                                                                                                                                                                                                                                                                                                                                                                                                                                                                                                                                                                                                                                                                                                                                                                                                                                                                                |      |                                |          | 2005  | 76,318    | 107,321   |
| -              |                                             |              |         |                                                                                                                                                                                                                                                                                                                                                                                                                                                                                                                                                                                                                                                                                                                                                                                                                                                                                                                                                                                                                                                                                                                                                                                                                                                                                                                                                                                                                                                                                                                                                                                                                                                                                                                                                                                                                                                                                |      |                                | ,        | 2006  | 121,130   | 78,443    |
| 400,000 -      |                                             |              | ,×_/    | 1.                                                                                                                                                                                                                                                                                                                                                                                                                                                                                                                                                                                                                                                                                                                                                                                                                                                                                                                                                                                                                                                                                                                                                                                                                                                                                                                                                                                                                                                                                                                                                                                                                                                                                                                                                                                                                                                                             |      |                                | /        | 2007  | 91,646    | 54,037    |
| -              |                                             | 1            | s i tra | \     \     \     \     \     \     \     \     \     \     \     \     \     \     \     \     \     \     \     \     \     \     \     \     \     \     \     \     \     \     \     \     \     \     \     \     \     \     \     \     \     \     \     \     \     \     \     \     \     \     \     \     \     \     \     \     \     \     \     \     \     \     \     \     \     \     \     \     \     \     \     \     \     \     \     \     \     \_     \     \_     \_     \_     \_     \_     \_     \_     \_     \_     \_     \_     \_     \_     \_     \_     \_     \_     \_     \_     \_     \_     \_     \_     \_     \_     \_     \_     \_     \_     \_     \_     \_     \_     \_     \_     \_     \_     \_     \_     \_     \_     \_     \_     \_     \_     \_     \_     \_     \_     \_     \_     \_     \_     \_     \_     \_     \_     \_     \_     \_     \_     \_     \_     \_     \_     \_     \_     \_     \_     \_     \_     \_     \_     \_     \_     \_     \_     \_     \_     \_     \_     \_     \_     \_     \_     \_     \_     \_     \_     \_     \_     \_     \_     \_     \_     \_     \_     \_     \_     \_     \_     \_     \_     \_     \_     \_     \_     \_     \_     \_     \_     \_     \_     \_     \_     \_     \_     \_     \_     \_     \_     \_     \_     \_     \_     \_     \_     \_     \_     \_     \_     \_     \_     \_     \_     \_     \_     \_     \_     \_     \_     \_     \_     \_     \_     \_     \_     \_     \_     \_     \_    \_     \_     \_     \_     \_     \_     \_     \_     \_     \_     \_     \_     \_     \_     \_     \_     \_     \_     \_     \_     \_     \_     \_     \_     \_     \_     \_     \_     \_     \_     \_     \_     \_     \_     \_     \_     \_     \_     \_     \_ |      |                                |          | 2008  | 125,792   | 62,301    |
| 200,000 -      |                                             | ×            |         |                                                                                                                                                                                                                                                                                                                                                                                                                                                                                                                                                                                                                                                                                                                                                                                                                                                                                                                                                                                                                                                                                                                                                                                                                                                                                                                                                                                                                                                                                                                                                                                                                                                                                                                                                                                                                                                                                |      |                                | 11       | 2009  | 90,912    | 152,217   |
|                |                                             |              |         |                                                                                                                                                                                                                                                                                                                                                                                                                                                                                                                                                                                                                                                                                                                                                                                                                                                                                                                                                                                                                                                                                                                                                                                                                                                                                                                                                                                                                                                                                                                                                                                                                                                                                                                                                                                                                                                                                | No.  |                                | 1:       | 2010  | 288,057   | 456,275   |
| -              | \`/                                         | /            |         |                                                                                                                                                                                                                                                                                                                                                                                                                                                                                                                                                                                                                                                                                                                                                                                                                                                                                                                                                                                                                                                                                                                                                                                                                                                                                                                                                                                                                                                                                                                                                                                                                                                                                                                                                                                                                                                                                |      |                                | <i>.</i> | Total | 4,583,486 | 4,033,049 |
| - 0            |                                             |              |         |                                                                                                                                                                                                                                                                                                                                                                                                                                                                                                                                                                                                                                                                                                                                                                                                                                                                                                                                                                                                                                                                                                                                                                                                                                                                                                                                                                                                                                                                                                                                                                                                                                                                                                                                                                                                                                                                                |      | · · · ·                        |          |       |           |           |
| 19             | 990                                         | 199          | 5       | 2000                                                                                                                                                                                                                                                                                                                                                                                                                                                                                                                                                                                                                                                                                                                                                                                                                                                                                                                                                                                                                                                                                                                                                                                                                                                                                                                                                                                                                                                                                                                                                                                                                                                                                                                                                                                                                                                                           | 2005 |                                | 201      |       |           |           |
|                |                                             |              |         | Year                                                                                                                                                                                                                                                                                                                                                                                                                                                                                                                                                                                                                                                                                                                                                                                                                                                                                                                                                                                                                                                                                                                                                                                                                                                                                                                                                                                                                                                                                                                                                                                                                                                                                                                                                                                                                                                                           |      |                                |          |       |           |           |
|                | Historic - Run                              | 28B          |         |                                                                                                                                                                                                                                                                                                                                                                                                                                                                                                                                                                                                                                                                                                                                                                                                                                                                                                                                                                                                                                                                                                                                                                                                                                                                                                                                                                                                                                                                                                                                                                                                                                                                                                                                                                                                                                                                                |      |                                |          |       |           |           |

# North Platte River at Keystone