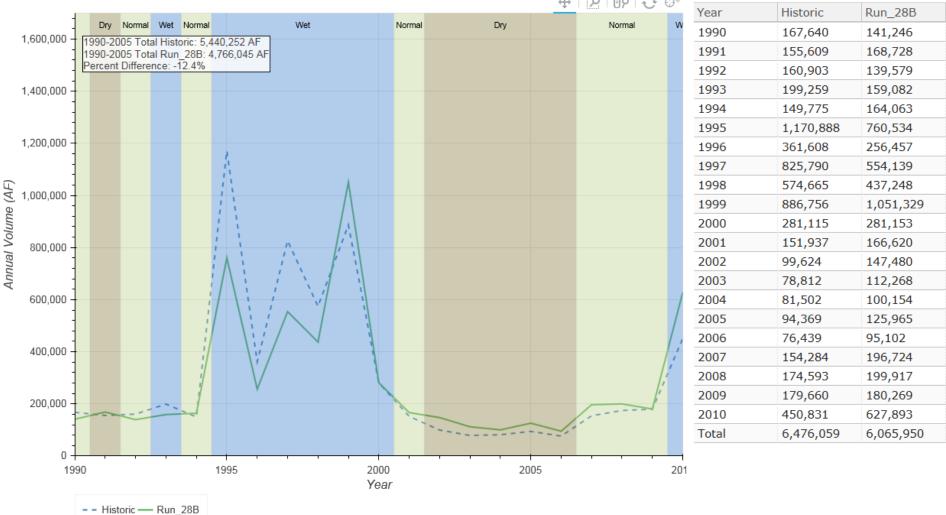

# North Platte River at Keystone

|                |                                             |              |         |                                                                                                                                                                                                                                                                                                                                                                                                                                                                                                                                                                                                                                                                                                                                                                                                                                                                                                                                                                                                                                                                                                                                                                                                                                                                                                                                                                                                                                                                                                                                                                                                                                                                                                                                                                                                                                                                                |      | <u> </u> +   <u>2</u>   02   € | °. ⊖.    | Year  | Historic  | Run_28B   |
|----------------|---------------------------------------------|--------------|---------|--------------------------------------------------------------------------------------------------------------------------------------------------------------------------------------------------------------------------------------------------------------------------------------------------------------------------------------------------------------------------------------------------------------------------------------------------------------------------------------------------------------------------------------------------------------------------------------------------------------------------------------------------------------------------------------------------------------------------------------------------------------------------------------------------------------------------------------------------------------------------------------------------------------------------------------------------------------------------------------------------------------------------------------------------------------------------------------------------------------------------------------------------------------------------------------------------------------------------------------------------------------------------------------------------------------------------------------------------------------------------------------------------------------------------------------------------------------------------------------------------------------------------------------------------------------------------------------------------------------------------------------------------------------------------------------------------------------------------------------------------------------------------------------------------------------------------------------------------------------------------------|------|--------------------------------|----------|-------|-----------|-----------|
| 1,600,000 -    | Dry Normal Wet                              |              | Wet     | Normal                                                                                                                                                                                                                                                                                                                                                                                                                                                                                                                                                                                                                                                                                                                                                                                                                                                                                                                                                                                                                                                                                                                                                                                                                                                                                                                                                                                                                                                                                                                                                                                                                                                                                                                                                                                                                                                                         | Dry  | Normal                         | w        | 1990  | 299,107   | 276,343   |
|                | 1990-2005 Total Hist<br>1990-2005 Total Rur | 1 28B: 3,229 | ,776 AF |                                                                                                                                                                                                                                                                                                                                                                                                                                                                                                                                                                                                                                                                                                                                                                                                                                                                                                                                                                                                                                                                                                                                                                                                                                                                                                                                                                                                                                                                                                                                                                                                                                                                                                                                                                                                                                                                                |      |                                |          | 1991  | 291,368   | 298,333   |
| -              | Percent Difference: -                       | 16.5%        |         |                                                                                                                                                                                                                                                                                                                                                                                                                                                                                                                                                                                                                                                                                                                                                                                                                                                                                                                                                                                                                                                                                                                                                                                                                                                                                                                                                                                                                                                                                                                                                                                                                                                                                                                                                                                                                                                                                |      |                                |          | 1992  | 135,532   | 61,578    |
| 1,400,000 -    | 1                                           |              |         |                                                                                                                                                                                                                                                                                                                                                                                                                                                                                                                                                                                                                                                                                                                                                                                                                                                                                                                                                                                                                                                                                                                                                                                                                                                                                                                                                                                                                                                                                                                                                                                                                                                                                                                                                                                                                                                                                |      |                                |          | 1993  | 76,216    | 43,191    |
| -              |                                             |              |         |                                                                                                                                                                                                                                                                                                                                                                                                                                                                                                                                                                                                                                                                                                                                                                                                                                                                                                                                                                                                                                                                                                                                                                                                                                                                                                                                                                                                                                                                                                                                                                                                                                                                                                                                                                                                                                                                                |      |                                |          | 1994  | 201,606   | 226,478   |
|                |                                             |              |         |                                                                                                                                                                                                                                                                                                                                                                                                                                                                                                                                                                                                                                                                                                                                                                                                                                                                                                                                                                                                                                                                                                                                                                                                                                                                                                                                                                                                                                                                                                                                                                                                                                                                                                                                                                                                                                                                                |      |                                |          | 1995  | 322,602   | 146,324   |
| 1,200,000 -    |                                             |              |         |                                                                                                                                                                                                                                                                                                                                                                                                                                                                                                                                                                                                                                                                                                                                                                                                                                                                                                                                                                                                                                                                                                                                                                                                                                                                                                                                                                                                                                                                                                                                                                                                                                                                                                                                                                                                                                                                                |      |                                |          | 1996  | 206,640   | 136,323   |
| -              | -                                           |              |         |                                                                                                                                                                                                                                                                                                                                                                                                                                                                                                                                                                                                                                                                                                                                                                                                                                                                                                                                                                                                                                                                                                                                                                                                                                                                                                                                                                                                                                                                                                                                                                                                                                                                                                                                                                                                                                                                                |      |                                |          | 1997  | 376,744   | 202,544   |
| -              | -                                           |              |         |                                                                                                                                                                                                                                                                                                                                                                                                                                                                                                                                                                                                                                                                                                                                                                                                                                                                                                                                                                                                                                                                                                                                                                                                                                                                                                                                                                                                                                                                                                                                                                                                                                                                                                                                                                                                                                                                                |      |                                |          | 1998  | 386,614   | 265,860   |
| 1,000,000 -    | -                                           |              |         |                                                                                                                                                                                                                                                                                                                                                                                                                                                                                                                                                                                                                                                                                                                                                                                                                                                                                                                                                                                                                                                                                                                                                                                                                                                                                                                                                                                                                                                                                                                                                                                                                                                                                                                                                                                                                                                                                |      |                                |          | 1999  | 276,421   | 402,133   |
| -              |                                             |              |         |                                                                                                                                                                                                                                                                                                                                                                                                                                                                                                                                                                                                                                                                                                                                                                                                                                                                                                                                                                                                                                                                                                                                                                                                                                                                                                                                                                                                                                                                                                                                                                                                                                                                                                                                                                                                                                                                                |      |                                |          | 2000  | 408,632   | 363,526   |
| -<br>800,000 - |                                             |              |         |                                                                                                                                                                                                                                                                                                                                                                                                                                                                                                                                                                                                                                                                                                                                                                                                                                                                                                                                                                                                                                                                                                                                                                                                                                                                                                                                                                                                                                                                                                                                                                                                                                                                                                                                                                                                                                                                                |      |                                |          | 2001  | 282,679   | 167,664   |
|                |                                             |              |         |                                                                                                                                                                                                                                                                                                                                                                                                                                                                                                                                                                                                                                                                                                                                                                                                                                                                                                                                                                                                                                                                                                                                                                                                                                                                                                                                                                                                                                                                                                                                                                                                                                                                                                                                                                                                                                                                                |      |                                |          | 2002  | 294,770   | 249,169   |
| -              | -                                           |              |         |                                                                                                                                                                                                                                                                                                                                                                                                                                                                                                                                                                                                                                                                                                                                                                                                                                                                                                                                                                                                                                                                                                                                                                                                                                                                                                                                                                                                                                                                                                                                                                                                                                                                                                                                                                                                                                                                                |      |                                |          | 2003  | 153,688   | 182,570   |
| 600,000 -      |                                             |              |         |                                                                                                                                                                                                                                                                                                                                                                                                                                                                                                                                                                                                                                                                                                                                                                                                                                                                                                                                                                                                                                                                                                                                                                                                                                                                                                                                                                                                                                                                                                                                                                                                                                                                                                                                                                                                                                                                                |      |                                |          | 2004  | 77,012    | 100,419   |
| -              |                                             |              |         |                                                                                                                                                                                                                                                                                                                                                                                                                                                                                                                                                                                                                                                                                                                                                                                                                                                                                                                                                                                                                                                                                                                                                                                                                                                                                                                                                                                                                                                                                                                                                                                                                                                                                                                                                                                                                                                                                |      |                                |          | 2005  | 76,318    | 107,321   |
| -              |                                             |              |         |                                                                                                                                                                                                                                                                                                                                                                                                                                                                                                                                                                                                                                                                                                                                                                                                                                                                                                                                                                                                                                                                                                                                                                                                                                                                                                                                                                                                                                                                                                                                                                                                                                                                                                                                                                                                                                                                                |      |                                | ,        | 2006  | 121,130   | 78,443    |
| 400,000 -      |                                             |              | ,×_/    | 1.                                                                                                                                                                                                                                                                                                                                                                                                                                                                                                                                                                                                                                                                                                                                                                                                                                                                                                                                                                                                                                                                                                                                                                                                                                                                                                                                                                                                                                                                                                                                                                                                                                                                                                                                                                                                                                                                             |      |                                | /        | 2007  | 91,646    | 54,037    |
| -              |                                             | 1            | s i tra | \     \     \     \     \     \     \     \     \     \     \     \     \     \     \     \     \     \     \     \     \     \     \     \     \     \     \     \     \     \     \     \     \     \     \     \     \     \     \     \     \     \     \     \     \     \     \     \     \     \     \     \     \     \     \     \     \     \     \     \     \     \     \     \     \     \     \     \     \     \     \     \     \     \     \     \     \     \_     \     \_     \_     \_     \_     \_     \_     \_     \_     \_     \_     \_     \_     \_     \_     \_     \_     \_     \_     \_     \_     \_     \_     \_     \_     \_     \_     \_     \_     \_     \_     \_     \_     \_     \_     \_     \_     \_     \_     \_     \_     \_     \_     \_     \_     \_     \_     \_     \_     \_     \_     \_     \_     \_     \_     \_     \_     \_     \_     \_     \_     \_     \_     \_     \_     \_     \_     \_     \_     \_     \_     \_     \_     \_     \_     \_     \_     \_     \_     \_     \_     \_     \_     \_     \_     \_     \_     \_     \_     \_     \_     \_     \_     \_     \_     \_     \_     \_     \_     \_     \_     \_     \_     \_     \_     \_     \_     \_     \_     \_     \_     \_     \_     \_     \_     \_     \_     \_     \_     \_     \_     \_     \_     \_     \_     \_     \_     \_     \_     \_     \_     \_     \_     \_     \_     \_     \_     \_     \_     \_     \_     \_     \_     \_     \_     \_     \_     \_     \_     \_     \_     \_    \_     \_     \_     \_     \_     \_     \_     \_     \_     \_     \_     \_     \_     \_     \_     \_     \_     \_     \_     \_     \_     \_     \_     \_     \_     \_     \_     \_     \_     \_     \_     \_     \_     \_     \_     \_     \_     \_     \_     \_ |      |                                |          | 2008  | 125,792   | 62,301    |
| 200,000 -      |                                             | ×            |         |                                                                                                                                                                                                                                                                                                                                                                                                                                                                                                                                                                                                                                                                                                                                                                                                                                                                                                                                                                                                                                                                                                                                                                                                                                                                                                                                                                                                                                                                                                                                                                                                                                                                                                                                                                                                                                                                                |      |                                | 11       | 2009  | 90,912    | 152,217   |
|                |                                             |              |         |                                                                                                                                                                                                                                                                                                                                                                                                                                                                                                                                                                                                                                                                                                                                                                                                                                                                                                                                                                                                                                                                                                                                                                                                                                                                                                                                                                                                                                                                                                                                                                                                                                                                                                                                                                                                                                                                                | No.  |                                | 1:       | 2010  | 288,057   | 456,275   |
| -              | \`/                                         | /            |         |                                                                                                                                                                                                                                                                                                                                                                                                                                                                                                                                                                                                                                                                                                                                                                                                                                                                                                                                                                                                                                                                                                                                                                                                                                                                                                                                                                                                                                                                                                                                                                                                                                                                                                                                                                                                                                                                                |      |                                | <i>.</i> | Total | 4,583,486 | 4,033,049 |
| - 0            |                                             |              |         |                                                                                                                                                                                                                                                                                                                                                                                                                                                                                                                                                                                                                                                                                                                                                                                                                                                                                                                                                                                                                                                                                                                                                                                                                                                                                                                                                                                                                                                                                                                                                                                                                                                                                                                                                                                                                                                                                |      | · · · ·                        |          |       |           |           |
| 19             | 990                                         | 199          | 5       | 2000                                                                                                                                                                                                                                                                                                                                                                                                                                                                                                                                                                                                                                                                                                                                                                                                                                                                                                                                                                                                                                                                                                                                                                                                                                                                                                                                                                                                                                                                                                                                                                                                                                                                                                                                                                                                                                                                           | 2005 |                                | 201      |       |           |           |
|                |                                             |              |         | Year                                                                                                                                                                                                                                                                                                                                                                                                                                                                                                                                                                                                                                                                                                                                                                                                                                                                                                                                                                                                                                                                                                                                                                                                                                                                                                                                                                                                                                                                                                                                                                                                                                                                                                                                                                                                                                                                           |      |                                |          |       |           |           |
|                | Historic - Run                              | 28B          |         |                                                                                                                                                                                                                                                                                                                                                                                                                                                                                                                                                                                                                                                                                                                                                                                                                                                                                                                                                                                                                                                                                                                                                                                                                                                                                                                                                                                                                                                                                                                                                                                                                                                                                                                                                                                                                                                                                |      |                                |          |       |           |           |

# North Platte River at Keystone