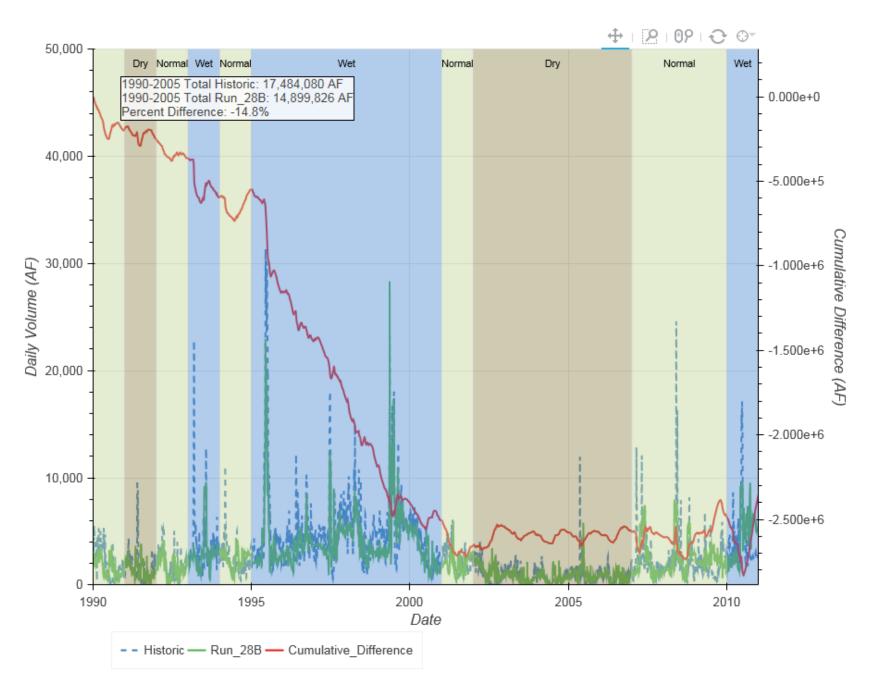

### Lake McConaughy Releases

⊕ | 2 | 02 | € ⊕<sup>\*</sup>

# Lake McConaughy Releases