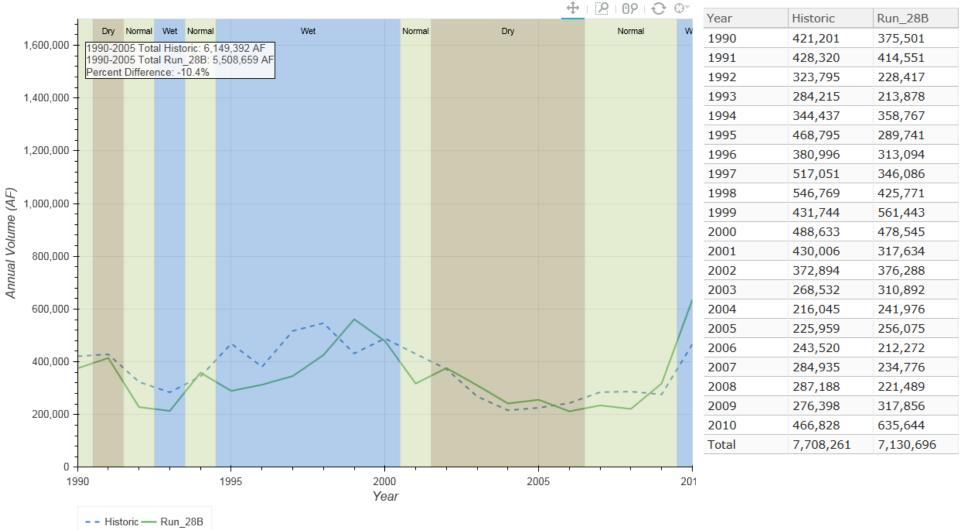

# North Platte River at Keystone

|                |                                             |              |         |                                                                                                                                                                                                                                                                                                                                                                                                                                                                                                                                                                                                                                                                                                                                                                                                                                                                                                                                                                                                                                                                                                                                                                                                                                                                                                                                                                                                                                                                                                                                                                                                                                                                                                                                                                                                                                                                                |      | <u> </u> +   <u>2</u>   02   € | °. ⊖.    | Year  | Historic  | Run_28B   |
|----------------|---------------------------------------------|--------------|---------|--------------------------------------------------------------------------------------------------------------------------------------------------------------------------------------------------------------------------------------------------------------------------------------------------------------------------------------------------------------------------------------------------------------------------------------------------------------------------------------------------------------------------------------------------------------------------------------------------------------------------------------------------------------------------------------------------------------------------------------------------------------------------------------------------------------------------------------------------------------------------------------------------------------------------------------------------------------------------------------------------------------------------------------------------------------------------------------------------------------------------------------------------------------------------------------------------------------------------------------------------------------------------------------------------------------------------------------------------------------------------------------------------------------------------------------------------------------------------------------------------------------------------------------------------------------------------------------------------------------------------------------------------------------------------------------------------------------------------------------------------------------------------------------------------------------------------------------------------------------------------------|------|--------------------------------|----------|-------|-----------|-----------|
| 1,600,000 -    | Dry Normal Wet                              |              | Wet     | Normal                                                                                                                                                                                                                                                                                                                                                                                                                                                                                                                                                                                                                                                                                                                                                                                                                                                                                                                                                                                                                                                                                                                                                                                                                                                                                                                                                                                                                                                                                                                                                                                                                                                                                                                                                                                                                                                                         | Dry  | Normal                         | w        | 1990  | 299,107   | 276,343   |
|                | 1990-2005 Total Hist<br>1990-2005 Total Rur | 1 28B: 3,229 | ,776 AF |                                                                                                                                                                                                                                                                                                                                                                                                                                                                                                                                                                                                                                                                                                                                                                                                                                                                                                                                                                                                                                                                                                                                                                                                                                                                                                                                                                                                                                                                                                                                                                                                                                                                                                                                                                                                                                                                                |      |                                |          | 1991  | 291,368   | 298,333   |
| -              | Percent Difference: -                       | 16.5%        |         |                                                                                                                                                                                                                                                                                                                                                                                                                                                                                                                                                                                                                                                                                                                                                                                                                                                                                                                                                                                                                                                                                                                                                                                                                                                                                                                                                                                                                                                                                                                                                                                                                                                                                                                                                                                                                                                                                |      |                                |          | 1992  | 135,532   | 61,578    |
| 1,400,000 -    | 1                                           |              |         |                                                                                                                                                                                                                                                                                                                                                                                                                                                                                                                                                                                                                                                                                                                                                                                                                                                                                                                                                                                                                                                                                                                                                                                                                                                                                                                                                                                                                                                                                                                                                                                                                                                                                                                                                                                                                                                                                |      |                                |          | 1993  | 76,216    | 43,191    |
| -              |                                             |              |         |                                                                                                                                                                                                                                                                                                                                                                                                                                                                                                                                                                                                                                                                                                                                                                                                                                                                                                                                                                                                                                                                                                                                                                                                                                                                                                                                                                                                                                                                                                                                                                                                                                                                                                                                                                                                                                                                                |      |                                |          | 1994  | 201,606   | 226,478   |
|                |                                             |              |         |                                                                                                                                                                                                                                                                                                                                                                                                                                                                                                                                                                                                                                                                                                                                                                                                                                                                                                                                                                                                                                                                                                                                                                                                                                                                                                                                                                                                                                                                                                                                                                                                                                                                                                                                                                                                                                                                                |      |                                |          | 1995  | 322,602   | 146,324   |
| 1,200,000 -    |                                             |              |         |                                                                                                                                                                                                                                                                                                                                                                                                                                                                                                                                                                                                                                                                                                                                                                                                                                                                                                                                                                                                                                                                                                                                                                                                                                                                                                                                                                                                                                                                                                                                                                                                                                                                                                                                                                                                                                                                                |      |                                |          | 1996  | 206,640   | 136,323   |
| -              | -                                           |              |         |                                                                                                                                                                                                                                                                                                                                                                                                                                                                                                                                                                                                                                                                                                                                                                                                                                                                                                                                                                                                                                                                                                                                                                                                                                                                                                                                                                                                                                                                                                                                                                                                                                                                                                                                                                                                                                                                                |      |                                |          | 1997  | 376,744   | 202,544   |
| -              | -                                           |              |         |                                                                                                                                                                                                                                                                                                                                                                                                                                                                                                                                                                                                                                                                                                                                                                                                                                                                                                                                                                                                                                                                                                                                                                                                                                                                                                                                                                                                                                                                                                                                                                                                                                                                                                                                                                                                                                                                                |      |                                |          | 1998  | 386,614   | 265,860   |
| 1,000,000 -    | -                                           |              |         |                                                                                                                                                                                                                                                                                                                                                                                                                                                                                                                                                                                                                                                                                                                                                                                                                                                                                                                                                                                                                                                                                                                                                                                                                                                                                                                                                                                                                                                                                                                                                                                                                                                                                                                                                                                                                                                                                |      |                                |          | 1999  | 276,421   | 402,133   |
| -              |                                             |              |         |                                                                                                                                                                                                                                                                                                                                                                                                                                                                                                                                                                                                                                                                                                                                                                                                                                                                                                                                                                                                                                                                                                                                                                                                                                                                                                                                                                                                                                                                                                                                                                                                                                                                                                                                                                                                                                                                                |      |                                |          | 2000  | 408,632   | 363,526   |
| -<br>800,000 - |                                             |              |         |                                                                                                                                                                                                                                                                                                                                                                                                                                                                                                                                                                                                                                                                                                                                                                                                                                                                                                                                                                                                                                                                                                                                                                                                                                                                                                                                                                                                                                                                                                                                                                                                                                                                                                                                                                                                                                                                                |      |                                |          | 2001  | 282,679   | 167,664   |
|                |                                             |              |         |                                                                                                                                                                                                                                                                                                                                                                                                                                                                                                                                                                                                                                                                                                                                                                                                                                                                                                                                                                                                                                                                                                                                                                                                                                                                                                                                                                                                                                                                                                                                                                                                                                                                                                                                                                                                                                                                                |      |                                |          | 2002  | 294,770   | 249,169   |
| -              | -                                           |              |         |                                                                                                                                                                                                                                                                                                                                                                                                                                                                                                                                                                                                                                                                                                                                                                                                                                                                                                                                                                                                                                                                                                                                                                                                                                                                                                                                                                                                                                                                                                                                                                                                                                                                                                                                                                                                                                                                                |      |                                |          | 2003  | 153,688   | 182,570   |
| 600,000 -      |                                             |              |         |                                                                                                                                                                                                                                                                                                                                                                                                                                                                                                                                                                                                                                                                                                                                                                                                                                                                                                                                                                                                                                                                                                                                                                                                                                                                                                                                                                                                                                                                                                                                                                                                                                                                                                                                                                                                                                                                                |      |                                |          | 2004  | 77,012    | 100,419   |
| -              |                                             |              |         |                                                                                                                                                                                                                                                                                                                                                                                                                                                                                                                                                                                                                                                                                                                                                                                                                                                                                                                                                                                                                                                                                                                                                                                                                                                                                                                                                                                                                                                                                                                                                                                                                                                                                                                                                                                                                                                                                |      |                                |          | 2005  | 76,318    | 107,321   |
| -              |                                             |              |         |                                                                                                                                                                                                                                                                                                                                                                                                                                                                                                                                                                                                                                                                                                                                                                                                                                                                                                                                                                                                                                                                                                                                                                                                                                                                                                                                                                                                                                                                                                                                                                                                                                                                                                                                                                                                                                                                                |      |                                | ,        | 2006  | 121,130   | 78,443    |
| 400,000 -      |                                             |              | ,×_/    | 1.                                                                                                                                                                                                                                                                                                                                                                                                                                                                                                                                                                                                                                                                                                                                                                                                                                                                                                                                                                                                                                                                                                                                                                                                                                                                                                                                                                                                                                                                                                                                                                                                                                                                                                                                                                                                                                                                             |      |                                | /        | 2007  | 91,646    | 54,037    |
| -              |                                             | 1            | s i tra | \     \     \     \     \     \     \     \     \     \     \     \     \     \     \     \     \     \     \     \     \     \     \     \     \     \     \     \     \     \     \     \     \     \     \     \     \     \     \     \     \     \     \     \     \     \     \     \     \     \     \     \     \     \     \     \     \     \     \     \     \     \     \     \     \     \     \     \     \     \     \     \     \     \     \     \     \     \_     \     \_     \_     \_     \_     \_     \_     \_     \_     \_     \_     \_     \_     \_     \_     \_     \_     \_     \_     \_     \_     \_     \_     \_     \_     \_     \_     \_     \_     \_     \_     \_     \_     \_     \_     \_     \_     \_     \_     \_     \_     \_     \_     \_     \_     \_     \_     \_     \_     \_     \_     \_     \_     \_     \_     \_     \_     \_     \_     \_     \_     \_     \_     \_     \_     \_     \_     \_     \_     \_     \_     \_     \_     \_     \_     \_     \_     \_     \_     \_     \_     \_     \_     \_     \_     \_     \_     \_     \_     \_     \_     \_     \_     \_     \_     \_     \_     \_     \_     \_     \_     \_     \_     \_     \_     \_     \_     \_     \_     \_     \_     \_     \_     \_     \_     \_     \_     \_     \_     \_     \_     \_     \_     \_     \_     \_     \_     \_     \_     \_     \_     \_     \_     \_     \_     \_     \_     \_     \_     \_     \_     \_     \_     \_     \_     \_     \_     \_     \_     \_     \_     \_    \_     \_     \_     \_     \_     \_     \_     \_     \_     \_     \_     \_     \_     \_     \_     \_     \_     \_     \_     \_     \_     \_     \_     \_     \_     \_     \_     \_     \_     \_     \_     \_     \_     \_     \_     \_     \_     \_     \_     \_ |      |                                |          | 2008  | 125,792   | 62,301    |
| 200,000 -      |                                             | ×            |         |                                                                                                                                                                                                                                                                                                                                                                                                                                                                                                                                                                                                                                                                                                                                                                                                                                                                                                                                                                                                                                                                                                                                                                                                                                                                                                                                                                                                                                                                                                                                                                                                                                                                                                                                                                                                                                                                                |      |                                | 11       | 2009  | 90,912    | 152,217   |
|                |                                             |              |         |                                                                                                                                                                                                                                                                                                                                                                                                                                                                                                                                                                                                                                                                                                                                                                                                                                                                                                                                                                                                                                                                                                                                                                                                                                                                                                                                                                                                                                                                                                                                                                                                                                                                                                                                                                                                                                                                                | No.  |                                | 1:       | 2010  | 288,057   | 456,275   |
| -              | \`/                                         | /            |         |                                                                                                                                                                                                                                                                                                                                                                                                                                                                                                                                                                                                                                                                                                                                                                                                                                                                                                                                                                                                                                                                                                                                                                                                                                                                                                                                                                                                                                                                                                                                                                                                                                                                                                                                                                                                                                                                                |      |                                | <i>.</i> | Total | 4,583,486 | 4,033,049 |
| - 0            |                                             |              |         |                                                                                                                                                                                                                                                                                                                                                                                                                                                                                                                                                                                                                                                                                                                                                                                                                                                                                                                                                                                                                                                                                                                                                                                                                                                                                                                                                                                                                                                                                                                                                                                                                                                                                                                                                                                                                                                                                |      | · · · ·                        |          |       |           |           |
| 19             | 990                                         | 199          | 5       | 2000                                                                                                                                                                                                                                                                                                                                                                                                                                                                                                                                                                                                                                                                                                                                                                                                                                                                                                                                                                                                                                                                                                                                                                                                                                                                                                                                                                                                                                                                                                                                                                                                                                                                                                                                                                                                                                                                           | 2005 |                                | 201      |       |           |           |
|                |                                             |              |         | Year                                                                                                                                                                                                                                                                                                                                                                                                                                                                                                                                                                                                                                                                                                                                                                                                                                                                                                                                                                                                                                                                                                                                                                                                                                                                                                                                                                                                                                                                                                                                                                                                                                                                                                                                                                                                                                                                           |      |                                |          |       |           |           |
|                | Historic - Run                              | 28B          |         |                                                                                                                                                                                                                                                                                                                                                                                                                                                                                                                                                                                                                                                                                                                                                                                                                                                                                                                                                                                                                                                                                                                                                                                                                                                                                                                                                                                                                                                                                                                                                                                                                                                                                                                                                                                                                                                                                |      |                                |          |       |           |           |

# North Platte River at Keystone