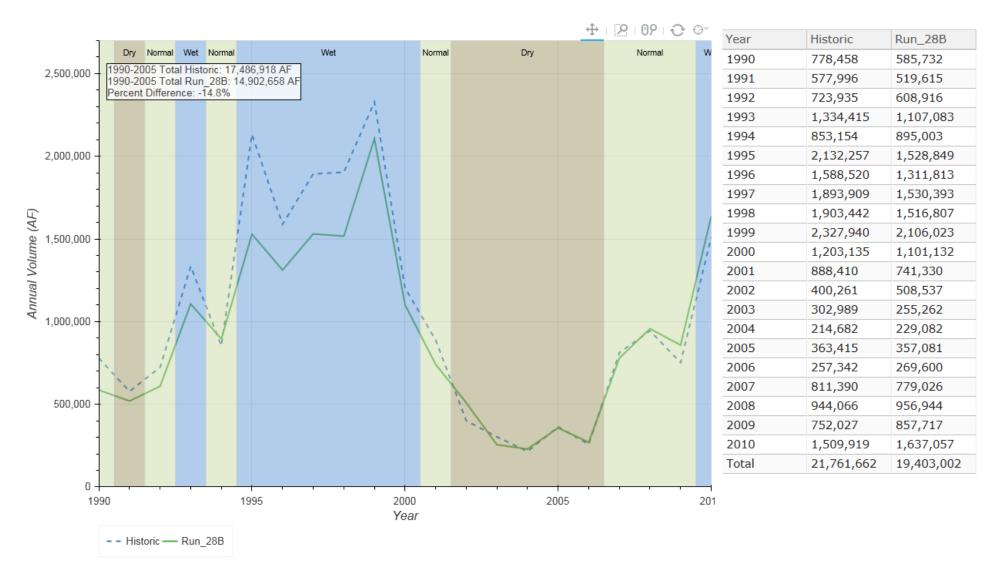

# North Platte River at Keystone

|                |                                             |              |         |                                                                                                                                                                                                                                                                                                                                                                                                                                                                                                                                                                                                                                                                                                                                                                                                                                                                                                                                                                                                                                                                                                                                                                                                                                                                                                                                                                                                                                                                                                                                                                                                                                                                                                                                                                                                                                                                                |      | <u> </u> +   <u>2</u>   02   € | °. ⊖.    | Year  | Historic  | Run_28B   |
|----------------|---------------------------------------------|--------------|---------|--------------------------------------------------------------------------------------------------------------------------------------------------------------------------------------------------------------------------------------------------------------------------------------------------------------------------------------------------------------------------------------------------------------------------------------------------------------------------------------------------------------------------------------------------------------------------------------------------------------------------------------------------------------------------------------------------------------------------------------------------------------------------------------------------------------------------------------------------------------------------------------------------------------------------------------------------------------------------------------------------------------------------------------------------------------------------------------------------------------------------------------------------------------------------------------------------------------------------------------------------------------------------------------------------------------------------------------------------------------------------------------------------------------------------------------------------------------------------------------------------------------------------------------------------------------------------------------------------------------------------------------------------------------------------------------------------------------------------------------------------------------------------------------------------------------------------------------------------------------------------------|------|--------------------------------|----------|-------|-----------|-----------|
| 1,600,000 -    | Dry Normal Wet                              |              | Wet     | Normal                                                                                                                                                                                                                                                                                                                                                                                                                                                                                                                                                                                                                                                                                                                                                                                                                                                                                                                                                                                                                                                                                                                                                                                                                                                                                                                                                                                                                                                                                                                                                                                                                                                                                                                                                                                                                                                                         | Dry  | Normal                         | w        | 1990  | 299,107   | 276,343   |
|                | 1990-2005 Total Hist<br>1990-2005 Total Rur | 1 28B: 3,229 | ,776 AF |                                                                                                                                                                                                                                                                                                                                                                                                                                                                                                                                                                                                                                                                                                                                                                                                                                                                                                                                                                                                                                                                                                                                                                                                                                                                                                                                                                                                                                                                                                                                                                                                                                                                                                                                                                                                                                                                                |      |                                |          | 1991  | 291,368   | 298,333   |
| -              | Percent Difference: -                       | 16.5%        |         |                                                                                                                                                                                                                                                                                                                                                                                                                                                                                                                                                                                                                                                                                                                                                                                                                                                                                                                                                                                                                                                                                                                                                                                                                                                                                                                                                                                                                                                                                                                                                                                                                                                                                                                                                                                                                                                                                |      |                                |          | 1992  | 135,532   | 61,578    |
| 1,400,000 -    | 1                                           |              |         |                                                                                                                                                                                                                                                                                                                                                                                                                                                                                                                                                                                                                                                                                                                                                                                                                                                                                                                                                                                                                                                                                                                                                                                                                                                                                                                                                                                                                                                                                                                                                                                                                                                                                                                                                                                                                                                                                |      |                                |          | 1993  | 76,216    | 43,191    |
| -              |                                             |              |         |                                                                                                                                                                                                                                                                                                                                                                                                                                                                                                                                                                                                                                                                                                                                                                                                                                                                                                                                                                                                                                                                                                                                                                                                                                                                                                                                                                                                                                                                                                                                                                                                                                                                                                                                                                                                                                                                                |      |                                |          | 1994  | 201,606   | 226,478   |
|                |                                             |              |         |                                                                                                                                                                                                                                                                                                                                                                                                                                                                                                                                                                                                                                                                                                                                                                                                                                                                                                                                                                                                                                                                                                                                                                                                                                                                                                                                                                                                                                                                                                                                                                                                                                                                                                                                                                                                                                                                                |      |                                |          | 1995  | 322,602   | 146,324   |
| 1,200,000 -    |                                             |              |         |                                                                                                                                                                                                                                                                                                                                                                                                                                                                                                                                                                                                                                                                                                                                                                                                                                                                                                                                                                                                                                                                                                                                                                                                                                                                                                                                                                                                                                                                                                                                                                                                                                                                                                                                                                                                                                                                                |      |                                |          | 1996  | 206,640   | 136,323   |
| -              | -                                           |              |         |                                                                                                                                                                                                                                                                                                                                                                                                                                                                                                                                                                                                                                                                                                                                                                                                                                                                                                                                                                                                                                                                                                                                                                                                                                                                                                                                                                                                                                                                                                                                                                                                                                                                                                                                                                                                                                                                                |      |                                |          | 1997  | 376,744   | 202,544   |
| -              | -                                           |              |         |                                                                                                                                                                                                                                                                                                                                                                                                                                                                                                                                                                                                                                                                                                                                                                                                                                                                                                                                                                                                                                                                                                                                                                                                                                                                                                                                                                                                                                                                                                                                                                                                                                                                                                                                                                                                                                                                                |      |                                |          | 1998  | 386,614   | 265,860   |
| 1,000,000 -    | -                                           |              |         |                                                                                                                                                                                                                                                                                                                                                                                                                                                                                                                                                                                                                                                                                                                                                                                                                                                                                                                                                                                                                                                                                                                                                                                                                                                                                                                                                                                                                                                                                                                                                                                                                                                                                                                                                                                                                                                                                |      |                                |          | 1999  | 276,421   | 402,133   |
| -              |                                             |              |         |                                                                                                                                                                                                                                                                                                                                                                                                                                                                                                                                                                                                                                                                                                                                                                                                                                                                                                                                                                                                                                                                                                                                                                                                                                                                                                                                                                                                                                                                                                                                                                                                                                                                                                                                                                                                                                                                                |      |                                |          | 2000  | 408,632   | 363,526   |
| -<br>800,000 - |                                             |              |         |                                                                                                                                                                                                                                                                                                                                                                                                                                                                                                                                                                                                                                                                                                                                                                                                                                                                                                                                                                                                                                                                                                                                                                                                                                                                                                                                                                                                                                                                                                                                                                                                                                                                                                                                                                                                                                                                                |      |                                |          | 2001  | 282,679   | 167,664   |
|                |                                             |              |         |                                                                                                                                                                                                                                                                                                                                                                                                                                                                                                                                                                                                                                                                                                                                                                                                                                                                                                                                                                                                                                                                                                                                                                                                                                                                                                                                                                                                                                                                                                                                                                                                                                                                                                                                                                                                                                                                                |      |                                |          | 2002  | 294,770   | 249,169   |
| -              | -                                           |              |         |                                                                                                                                                                                                                                                                                                                                                                                                                                                                                                                                                                                                                                                                                                                                                                                                                                                                                                                                                                                                                                                                                                                                                                                                                                                                                                                                                                                                                                                                                                                                                                                                                                                                                                                                                                                                                                                                                |      |                                |          | 2003  | 153,688   | 182,570   |
| 600,000 -      |                                             |              |         |                                                                                                                                                                                                                                                                                                                                                                                                                                                                                                                                                                                                                                                                                                                                                                                                                                                                                                                                                                                                                                                                                                                                                                                                                                                                                                                                                                                                                                                                                                                                                                                                                                                                                                                                                                                                                                                                                |      |                                |          | 2004  | 77,012    | 100,419   |
| -              |                                             |              |         |                                                                                                                                                                                                                                                                                                                                                                                                                                                                                                                                                                                                                                                                                                                                                                                                                                                                                                                                                                                                                                                                                                                                                                                                                                                                                                                                                                                                                                                                                                                                                                                                                                                                                                                                                                                                                                                                                |      |                                |          | 2005  | 76,318    | 107,321   |
| -              |                                             |              |         |                                                                                                                                                                                                                                                                                                                                                                                                                                                                                                                                                                                                                                                                                                                                                                                                                                                                                                                                                                                                                                                                                                                                                                                                                                                                                                                                                                                                                                                                                                                                                                                                                                                                                                                                                                                                                                                                                |      |                                | ,        | 2006  | 121,130   | 78,443    |
| 400,000 -      |                                             |              | ,×_/    | 1.                                                                                                                                                                                                                                                                                                                                                                                                                                                                                                                                                                                                                                                                                                                                                                                                                                                                                                                                                                                                                                                                                                                                                                                                                                                                                                                                                                                                                                                                                                                                                                                                                                                                                                                                                                                                                                                                             |      |                                | /        | 2007  | 91,646    | 54,037    |
| -              |                                             | 1            | s i tra | \     \     \     \     \     \     \     \     \     \     \     \     \     \     \     \     \     \     \     \     \     \     \     \     \     \     \     \     \     \     \     \     \     \     \     \     \     \     \     \     \     \     \     \     \     \     \     \     \     \     \     \     \     \     \     \     \     \     \     \     \     \     \     \     \     \     \     \     \     \     \     \     \     \     \     \     \     \_     \     \_     \_     \_     \_     \_     \_     \_     \_     \_     \_     \_     \_     \_     \_     \_     \_     \_     \_     \_     \_     \_     \_     \_     \_     \_     \_     \_     \_     \_     \_     \_     \_     \_     \_     \_     \_     \_     \_     \_     \_     \_     \_     \_     \_     \_     \_     \_     \_     \_     \_     \_     \_     \_     \_     \_     \_     \_     \_     \_     \_     \_     \_     \_     \_     \_     \_     \_     \_     \_     \_     \_     \_     \_     \_     \_     \_     \_     \_     \_     \_     \_     \_     \_     \_     \_     \_     \_     \_     \_     \_     \_     \_     \_     \_     \_     \_     \_     \_     \_     \_     \_     \_     \_     \_     \_     \_     \_     \_     \_     \_     \_     \_     \_     \_     \_     \_     \_     \_     \_     \_     \_     \_     \_     \_     \_     \_     \_     \_     \_     \_     \_     \_     \_     \_     \_     \_     \_     \_     \_     \_     \_     \_     \_     \_     \_     \_     \_     \_     \_     \_     \_    \_     \_     \_     \_     \_     \_     \_     \_     \_     \_     \_     \_     \_     \_     \_     \_     \_     \_     \_     \_     \_     \_     \_     \_     \_     \_     \_     \_     \_     \_     \_     \_     \_     \_     \_     \_     \_     \_     \_     \_ |      |                                |          | 2008  | 125,792   | 62,301    |
| 200,000 -      |                                             | ×            |         |                                                                                                                                                                                                                                                                                                                                                                                                                                                                                                                                                                                                                                                                                                                                                                                                                                                                                                                                                                                                                                                                                                                                                                                                                                                                                                                                                                                                                                                                                                                                                                                                                                                                                                                                                                                                                                                                                |      |                                | 11       | 2009  | 90,912    | 152,217   |
|                |                                             |              |         |                                                                                                                                                                                                                                                                                                                                                                                                                                                                                                                                                                                                                                                                                                                                                                                                                                                                                                                                                                                                                                                                                                                                                                                                                                                                                                                                                                                                                                                                                                                                                                                                                                                                                                                                                                                                                                                                                | No.  |                                | 1:       | 2010  | 288,057   | 456,275   |
| -              | \`/                                         | /            |         |                                                                                                                                                                                                                                                                                                                                                                                                                                                                                                                                                                                                                                                                                                                                                                                                                                                                                                                                                                                                                                                                                                                                                                                                                                                                                                                                                                                                                                                                                                                                                                                                                                                                                                                                                                                                                                                                                |      |                                | <i>.</i> | Total | 4,583,486 | 4,033,049 |
| - 0            |                                             |              |         |                                                                                                                                                                                                                                                                                                                                                                                                                                                                                                                                                                                                                                                                                                                                                                                                                                                                                                                                                                                                                                                                                                                                                                                                                                                                                                                                                                                                                                                                                                                                                                                                                                                                                                                                                                                                                                                                                |      | · · · ·                        |          |       |           |           |
| 19             | 990                                         | 199          | 5       | 2000                                                                                                                                                                                                                                                                                                                                                                                                                                                                                                                                                                                                                                                                                                                                                                                                                                                                                                                                                                                                                                                                                                                                                                                                                                                                                                                                                                                                                                                                                                                                                                                                                                                                                                                                                                                                                                                                           | 2005 |                                | 201      |       |           |           |
|                |                                             |              |         | Year                                                                                                                                                                                                                                                                                                                                                                                                                                                                                                                                                                                                                                                                                                                                                                                                                                                                                                                                                                                                                                                                                                                                                                                                                                                                                                                                                                                                                                                                                                                                                                                                                                                                                                                                                                                                                                                                           |      |                                |          |       |           |           |
|                | Historic - Run                              | 28B          |         |                                                                                                                                                                                                                                                                                                                                                                                                                                                                                                                                                                                                                                                                                                                                                                                                                                                                                                                                                                                                                                                                                                                                                                                                                                                                                                                                                                                                                                                                                                                                                                                                                                                                                                                                                                                                                                                                                |      |                                |          |       |           |           |

# North Platte River at Keystone