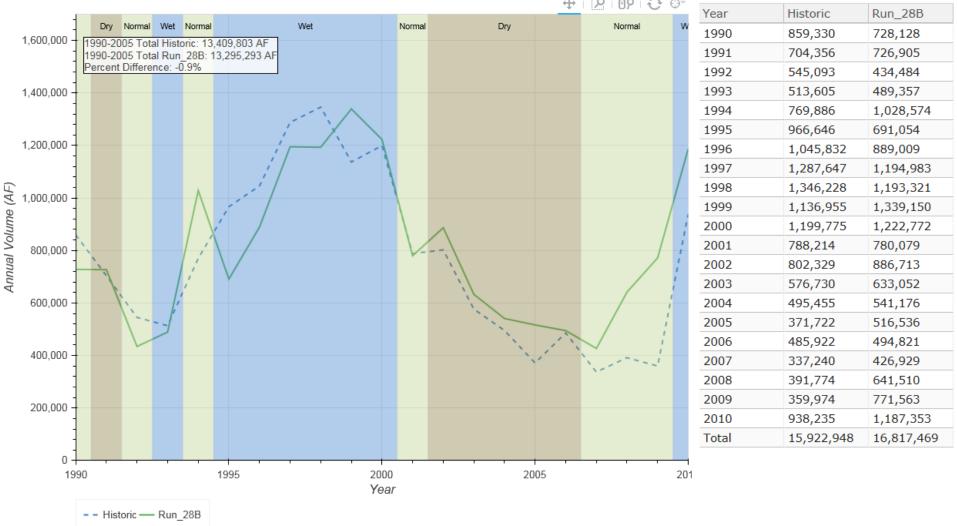

### Lake McConaughy Releases

⊕ | 2 | 02 | € ⊕<sup>\*</sup>

# Lake McConaughy Releases