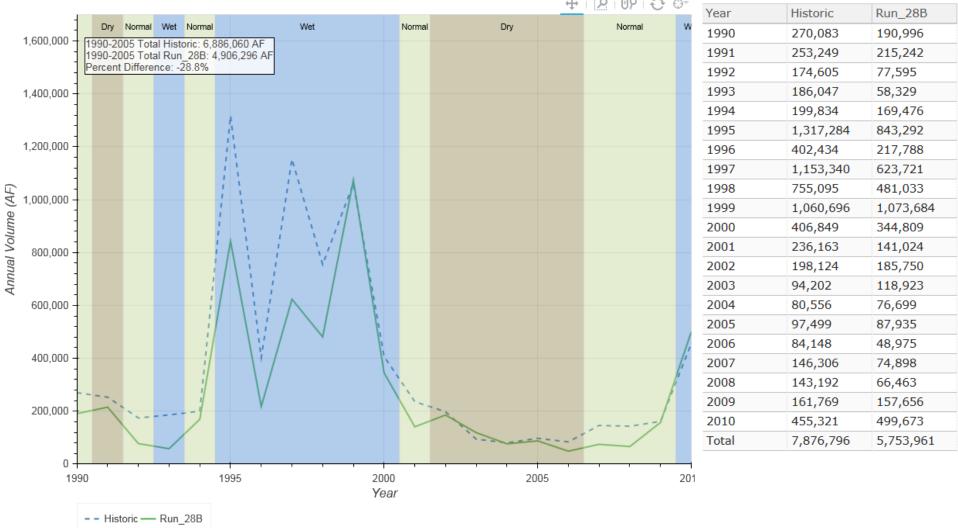

# North Platte River at Keystone

|                |                                             |              |         |                                                                                                                                                                                                                                                                                                                                                                                                                                                                                                                                                                                                                                                                                                                                                                                                                                                                                                                                                                                                                                                                                                                                                                                                                                                                                                                                                                                                                                                                                                                                                                                                                                                                                                                                                                                                                                                                                |      | <u> </u> +   <u>2</u>   02   € | °. ⊖.    | Year  | Historic  | Run_28B   |
|----------------|---------------------------------------------|--------------|---------|--------------------------------------------------------------------------------------------------------------------------------------------------------------------------------------------------------------------------------------------------------------------------------------------------------------------------------------------------------------------------------------------------------------------------------------------------------------------------------------------------------------------------------------------------------------------------------------------------------------------------------------------------------------------------------------------------------------------------------------------------------------------------------------------------------------------------------------------------------------------------------------------------------------------------------------------------------------------------------------------------------------------------------------------------------------------------------------------------------------------------------------------------------------------------------------------------------------------------------------------------------------------------------------------------------------------------------------------------------------------------------------------------------------------------------------------------------------------------------------------------------------------------------------------------------------------------------------------------------------------------------------------------------------------------------------------------------------------------------------------------------------------------------------------------------------------------------------------------------------------------------|------|--------------------------------|----------|-------|-----------|-----------|
| 1,600,000 -    | Dry Normal Wet                              |              | Wet     | Normal                                                                                                                                                                                                                                                                                                                                                                                                                                                                                                                                                                                                                                                                                                                                                                                                                                                                                                                                                                                                                                                                                                                                                                                                                                                                                                                                                                                                                                                                                                                                                                                                                                                                                                                                                                                                                                                                         | Dry  | Normal                         | w        | 1990  | 299,107   | 276,343   |
|                | 1990-2005 Total Hist<br>1990-2005 Total Rur | 1 28B: 3,229 | ,776 AF |                                                                                                                                                                                                                                                                                                                                                                                                                                                                                                                                                                                                                                                                                                                                                                                                                                                                                                                                                                                                                                                                                                                                                                                                                                                                                                                                                                                                                                                                                                                                                                                                                                                                                                                                                                                                                                                                                |      |                                |          | 1991  | 291,368   | 298,333   |
| -              | Percent Difference: -                       | 16.5%        |         |                                                                                                                                                                                                                                                                                                                                                                                                                                                                                                                                                                                                                                                                                                                                                                                                                                                                                                                                                                                                                                                                                                                                                                                                                                                                                                                                                                                                                                                                                                                                                                                                                                                                                                                                                                                                                                                                                |      |                                |          | 1992  | 135,532   | 61,578    |
| 1,400,000 -    | 1                                           |              |         |                                                                                                                                                                                                                                                                                                                                                                                                                                                                                                                                                                                                                                                                                                                                                                                                                                                                                                                                                                                                                                                                                                                                                                                                                                                                                                                                                                                                                                                                                                                                                                                                                                                                                                                                                                                                                                                                                |      |                                |          | 1993  | 76,216    | 43,191    |
| -              |                                             |              |         |                                                                                                                                                                                                                                                                                                                                                                                                                                                                                                                                                                                                                                                                                                                                                                                                                                                                                                                                                                                                                                                                                                                                                                                                                                                                                                                                                                                                                                                                                                                                                                                                                                                                                                                                                                                                                                                                                |      |                                |          | 1994  | 201,606   | 226,478   |
|                |                                             |              |         |                                                                                                                                                                                                                                                                                                                                                                                                                                                                                                                                                                                                                                                                                                                                                                                                                                                                                                                                                                                                                                                                                                                                                                                                                                                                                                                                                                                                                                                                                                                                                                                                                                                                                                                                                                                                                                                                                |      |                                |          | 1995  | 322,602   | 146,324   |
| 1,200,000 -    |                                             |              |         |                                                                                                                                                                                                                                                                                                                                                                                                                                                                                                                                                                                                                                                                                                                                                                                                                                                                                                                                                                                                                                                                                                                                                                                                                                                                                                                                                                                                                                                                                                                                                                                                                                                                                                                                                                                                                                                                                |      |                                |          | 1996  | 206,640   | 136,323   |
| -              | -                                           |              |         |                                                                                                                                                                                                                                                                                                                                                                                                                                                                                                                                                                                                                                                                                                                                                                                                                                                                                                                                                                                                                                                                                                                                                                                                                                                                                                                                                                                                                                                                                                                                                                                                                                                                                                                                                                                                                                                                                |      |                                |          | 1997  | 376,744   | 202,544   |
| -              | -                                           |              |         |                                                                                                                                                                                                                                                                                                                                                                                                                                                                                                                                                                                                                                                                                                                                                                                                                                                                                                                                                                                                                                                                                                                                                                                                                                                                                                                                                                                                                                                                                                                                                                                                                                                                                                                                                                                                                                                                                |      |                                |          | 1998  | 386,614   | 265,860   |
| 1,000,000 -    | -                                           |              |         |                                                                                                                                                                                                                                                                                                                                                                                                                                                                                                                                                                                                                                                                                                                                                                                                                                                                                                                                                                                                                                                                                                                                                                                                                                                                                                                                                                                                                                                                                                                                                                                                                                                                                                                                                                                                                                                                                |      |                                |          | 1999  | 276,421   | 402,133   |
| -              |                                             |              |         |                                                                                                                                                                                                                                                                                                                                                                                                                                                                                                                                                                                                                                                                                                                                                                                                                                                                                                                                                                                                                                                                                                                                                                                                                                                                                                                                                                                                                                                                                                                                                                                                                                                                                                                                                                                                                                                                                |      |                                |          | 2000  | 408,632   | 363,526   |
| -<br>800,000 - |                                             |              |         |                                                                                                                                                                                                                                                                                                                                                                                                                                                                                                                                                                                                                                                                                                                                                                                                                                                                                                                                                                                                                                                                                                                                                                                                                                                                                                                                                                                                                                                                                                                                                                                                                                                                                                                                                                                                                                                                                |      |                                |          | 2001  | 282,679   | 167,664   |
|                |                                             |              |         |                                                                                                                                                                                                                                                                                                                                                                                                                                                                                                                                                                                                                                                                                                                                                                                                                                                                                                                                                                                                                                                                                                                                                                                                                                                                                                                                                                                                                                                                                                                                                                                                                                                                                                                                                                                                                                                                                |      |                                |          | 2002  | 294,770   | 249,169   |
| -              | -                                           |              |         |                                                                                                                                                                                                                                                                                                                                                                                                                                                                                                                                                                                                                                                                                                                                                                                                                                                                                                                                                                                                                                                                                                                                                                                                                                                                                                                                                                                                                                                                                                                                                                                                                                                                                                                                                                                                                                                                                |      |                                |          | 2003  | 153,688   | 182,570   |
| 600,000 -      |                                             |              |         |                                                                                                                                                                                                                                                                                                                                                                                                                                                                                                                                                                                                                                                                                                                                                                                                                                                                                                                                                                                                                                                                                                                                                                                                                                                                                                                                                                                                                                                                                                                                                                                                                                                                                                                                                                                                                                                                                |      |                                |          | 2004  | 77,012    | 100,419   |
| -              |                                             |              |         |                                                                                                                                                                                                                                                                                                                                                                                                                                                                                                                                                                                                                                                                                                                                                                                                                                                                                                                                                                                                                                                                                                                                                                                                                                                                                                                                                                                                                                                                                                                                                                                                                                                                                                                                                                                                                                                                                |      |                                |          | 2005  | 76,318    | 107,321   |
| -              |                                             |              |         |                                                                                                                                                                                                                                                                                                                                                                                                                                                                                                                                                                                                                                                                                                                                                                                                                                                                                                                                                                                                                                                                                                                                                                                                                                                                                                                                                                                                                                                                                                                                                                                                                                                                                                                                                                                                                                                                                |      |                                | ,        | 2006  | 121,130   | 78,443    |
| 400,000 -      |                                             |              | ,×_/    | 1.                                                                                                                                                                                                                                                                                                                                                                                                                                                                                                                                                                                                                                                                                                                                                                                                                                                                                                                                                                                                                                                                                                                                                                                                                                                                                                                                                                                                                                                                                                                                                                                                                                                                                                                                                                                                                                                                             |      |                                | /        | 2007  | 91,646    | 54,037    |
| -              |                                             | 1            | s i tra | \     \     \     \     \     \     \     \     \     \     \     \     \     \     \     \     \     \     \     \     \     \     \     \     \     \     \     \     \     \     \     \     \     \     \     \     \     \     \     \     \     \     \     \     \     \     \     \     \     \     \     \     \     \     \     \     \     \     \     \     \     \     \     \     \     \     \     \     \     \     \     \     \     \     \     \     \     \_     \     \_     \_     \_     \_     \_     \_     \_     \_     \_     \_     \_     \_     \_     \_     \_     \_     \_     \_     \_     \_     \_     \_     \_     \_     \_     \_     \_     \_     \_     \_     \_     \_     \_     \_     \_     \_     \_     \_     \_     \_     \_     \_     \_     \_     \_     \_     \_     \_     \_     \_     \_     \_     \_     \_     \_     \_     \_     \_     \_     \_     \_     \_     \_     \_     \_     \_     \_     \_     \_     \_     \_     \_     \_     \_     \_     \_     \_     \_     \_     \_     \_     \_     \_     \_     \_     \_     \_     \_     \_     \_     \_     \_     \_     \_     \_     \_     \_     \_     \_     \_     \_     \_     \_     \_     \_     \_     \_     \_     \_     \_     \_     \_     \_     \_     \_     \_     \_     \_     \_     \_     \_     \_     \_     \_     \_     \_     \_     \_     \_     \_     \_     \_     \_     \_     \_     \_     \_     \_     \_     \_     \_     \_     \_     \_     \_     \_     \_     \_     \_     \_     \_    \_     \_     \_     \_     \_     \_     \_     \_     \_     \_     \_     \_     \_     \_     \_     \_     \_     \_     \_     \_     \_     \_     \_     \_     \_     \_     \_     \_     \_     \_     \_     \_     \_     \_     \_     \_     \_     \_     \_     \_ |      |                                |          | 2008  | 125,792   | 62,301    |
| 200,000 -      |                                             | ×            |         |                                                                                                                                                                                                                                                                                                                                                                                                                                                                                                                                                                                                                                                                                                                                                                                                                                                                                                                                                                                                                                                                                                                                                                                                                                                                                                                                                                                                                                                                                                                                                                                                                                                                                                                                                                                                                                                                                |      |                                | 11       | 2009  | 90,912    | 152,217   |
|                |                                             |              |         |                                                                                                                                                                                                                                                                                                                                                                                                                                                                                                                                                                                                                                                                                                                                                                                                                                                                                                                                                                                                                                                                                                                                                                                                                                                                                                                                                                                                                                                                                                                                                                                                                                                                                                                                                                                                                                                                                | No.  |                                | 1:       | 2010  | 288,057   | 456,275   |
| -              | \`/                                         | /            |         |                                                                                                                                                                                                                                                                                                                                                                                                                                                                                                                                                                                                                                                                                                                                                                                                                                                                                                                                                                                                                                                                                                                                                                                                                                                                                                                                                                                                                                                                                                                                                                                                                                                                                                                                                                                                                                                                                |      |                                | <i>.</i> | Total | 4,583,486 | 4,033,049 |
| - 0            |                                             |              |         |                                                                                                                                                                                                                                                                                                                                                                                                                                                                                                                                                                                                                                                                                                                                                                                                                                                                                                                                                                                                                                                                                                                                                                                                                                                                                                                                                                                                                                                                                                                                                                                                                                                                                                                                                                                                                                                                                |      | · · · ·                        |          |       |           |           |
| 19             | 990                                         | 199          | 5       | 2000                                                                                                                                                                                                                                                                                                                                                                                                                                                                                                                                                                                                                                                                                                                                                                                                                                                                                                                                                                                                                                                                                                                                                                                                                                                                                                                                                                                                                                                                                                                                                                                                                                                                                                                                                                                                                                                                           | 2005 |                                | 201      |       |           |           |
|                |                                             |              |         | Year                                                                                                                                                                                                                                                                                                                                                                                                                                                                                                                                                                                                                                                                                                                                                                                                                                                                                                                                                                                                                                                                                                                                                                                                                                                                                                                                                                                                                                                                                                                                                                                                                                                                                                                                                                                                                                                                           |      |                                |          |       |           |           |
|                | Historic - Run                              | 28B          |         |                                                                                                                                                                                                                                                                                                                                                                                                                                                                                                                                                                                                                                                                                                                                                                                                                                                                                                                                                                                                                                                                                                                                                                                                                                                                                                                                                                                                                                                                                                                                                                                                                                                                                                                                                                                                                                                                                |      |                                |          |       |           |           |

# North Platte River at Keystone