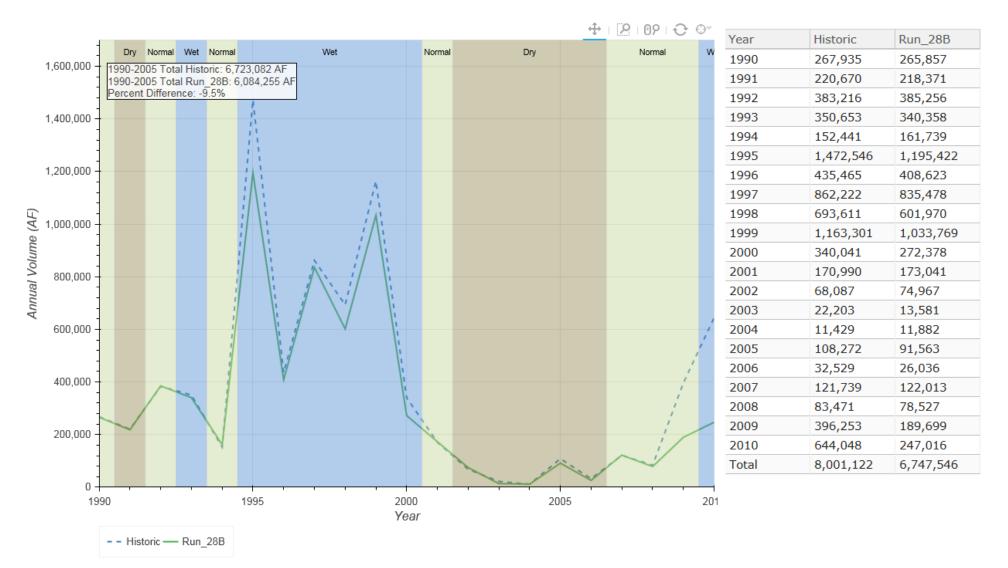

### Lake McConaughy Releases

⊕ | 2 | 02 | € ⊕<sup>\*</sup>

# Lake McConaughy Releases