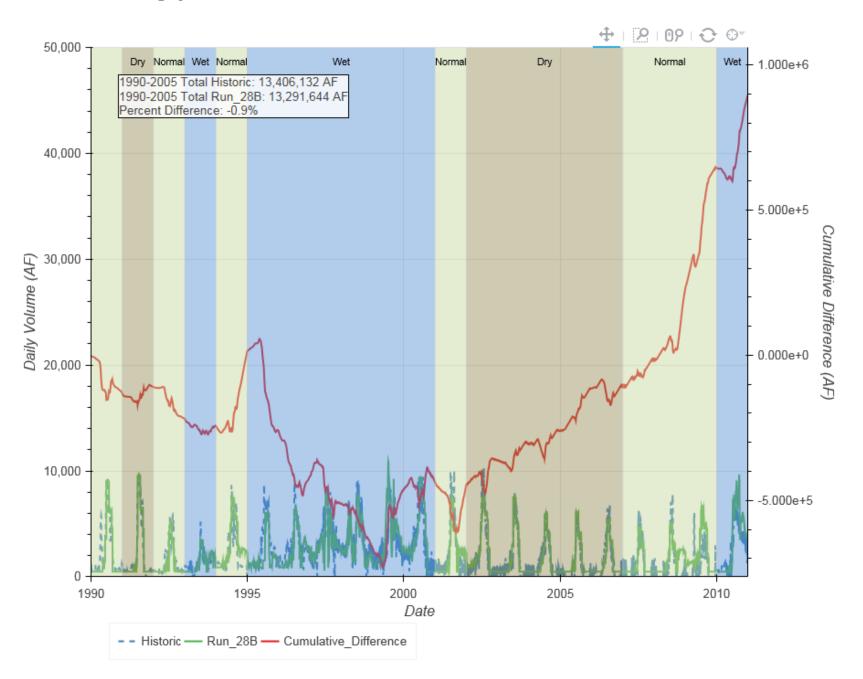

### Lake McConaughy Releases

⊕ | 2 | 02 | € ⊕<sup>\*</sup>

# Lake McConaughy Releases