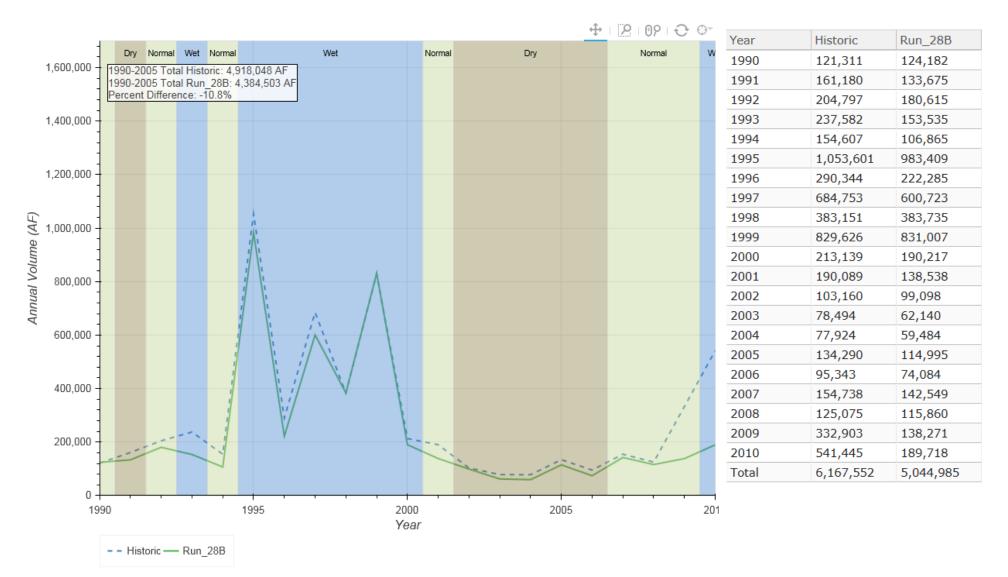

# North Platte River at Keystone

|                |                                             |              |         |                                                                                                                                                                                                                                                                                                                                                                                                                                                                                                                                                                                                                                                                                                                                                                                                                                                                                                                                                                                                                                                                                                                                                                                                                                                                                                                                                                                                                                                                                                                                                                                                                                                                                                                                                                                                                                                                                |      | <u> </u> +   <u>2</u>   02   € | °. ⊖.    | Year  | Historic  | Run_28B   |
|----------------|---------------------------------------------|--------------|---------|--------------------------------------------------------------------------------------------------------------------------------------------------------------------------------------------------------------------------------------------------------------------------------------------------------------------------------------------------------------------------------------------------------------------------------------------------------------------------------------------------------------------------------------------------------------------------------------------------------------------------------------------------------------------------------------------------------------------------------------------------------------------------------------------------------------------------------------------------------------------------------------------------------------------------------------------------------------------------------------------------------------------------------------------------------------------------------------------------------------------------------------------------------------------------------------------------------------------------------------------------------------------------------------------------------------------------------------------------------------------------------------------------------------------------------------------------------------------------------------------------------------------------------------------------------------------------------------------------------------------------------------------------------------------------------------------------------------------------------------------------------------------------------------------------------------------------------------------------------------------------------|------|--------------------------------|----------|-------|-----------|-----------|
| 1,600,000 -    | Dry Normal Wet                              |              | Wet     | Normal                                                                                                                                                                                                                                                                                                                                                                                                                                                                                                                                                                                                                                                                                                                                                                                                                                                                                                                                                                                                                                                                                                                                                                                                                                                                                                                                                                                                                                                                                                                                                                                                                                                                                                                                                                                                                                                                         | Dry  | Normal                         | w        | 1990  | 299,107   | 276,343   |
|                | 1990-2005 Total Hist<br>1990-2005 Total Rur | 1 28B: 3,229 | ,776 AF |                                                                                                                                                                                                                                                                                                                                                                                                                                                                                                                                                                                                                                                                                                                                                                                                                                                                                                                                                                                                                                                                                                                                                                                                                                                                                                                                                                                                                                                                                                                                                                                                                                                                                                                                                                                                                                                                                |      |                                |          | 1991  | 291,368   | 298,333   |
| -              | Percent Difference: -                       | 16.5%        |         |                                                                                                                                                                                                                                                                                                                                                                                                                                                                                                                                                                                                                                                                                                                                                                                                                                                                                                                                                                                                                                                                                                                                                                                                                                                                                                                                                                                                                                                                                                                                                                                                                                                                                                                                                                                                                                                                                |      |                                |          | 1992  | 135,532   | 61,578    |
| 1,400,000 -    | 1                                           |              |         |                                                                                                                                                                                                                                                                                                                                                                                                                                                                                                                                                                                                                                                                                                                                                                                                                                                                                                                                                                                                                                                                                                                                                                                                                                                                                                                                                                                                                                                                                                                                                                                                                                                                                                                                                                                                                                                                                |      |                                |          | 1993  | 76,216    | 43,191    |
| -              |                                             |              |         |                                                                                                                                                                                                                                                                                                                                                                                                                                                                                                                                                                                                                                                                                                                                                                                                                                                                                                                                                                                                                                                                                                                                                                                                                                                                                                                                                                                                                                                                                                                                                                                                                                                                                                                                                                                                                                                                                |      |                                |          | 1994  | 201,606   | 226,478   |
|                |                                             |              |         |                                                                                                                                                                                                                                                                                                                                                                                                                                                                                                                                                                                                                                                                                                                                                                                                                                                                                                                                                                                                                                                                                                                                                                                                                                                                                                                                                                                                                                                                                                                                                                                                                                                                                                                                                                                                                                                                                |      |                                |          | 1995  | 322,602   | 146,324   |
| 1,200,000 -    |                                             |              |         |                                                                                                                                                                                                                                                                                                                                                                                                                                                                                                                                                                                                                                                                                                                                                                                                                                                                                                                                                                                                                                                                                                                                                                                                                                                                                                                                                                                                                                                                                                                                                                                                                                                                                                                                                                                                                                                                                |      |                                |          | 1996  | 206,640   | 136,323   |
| -              | -                                           |              |         |                                                                                                                                                                                                                                                                                                                                                                                                                                                                                                                                                                                                                                                                                                                                                                                                                                                                                                                                                                                                                                                                                                                                                                                                                                                                                                                                                                                                                                                                                                                                                                                                                                                                                                                                                                                                                                                                                |      |                                |          | 1997  | 376,744   | 202,544   |
| -              | -                                           |              |         |                                                                                                                                                                                                                                                                                                                                                                                                                                                                                                                                                                                                                                                                                                                                                                                                                                                                                                                                                                                                                                                                                                                                                                                                                                                                                                                                                                                                                                                                                                                                                                                                                                                                                                                                                                                                                                                                                |      |                                |          | 1998  | 386,614   | 265,860   |
| 1,000,000 -    | -                                           |              |         |                                                                                                                                                                                                                                                                                                                                                                                                                                                                                                                                                                                                                                                                                                                                                                                                                                                                                                                                                                                                                                                                                                                                                                                                                                                                                                                                                                                                                                                                                                                                                                                                                                                                                                                                                                                                                                                                                |      |                                |          | 1999  | 276,421   | 402,133   |
| -              |                                             |              |         |                                                                                                                                                                                                                                                                                                                                                                                                                                                                                                                                                                                                                                                                                                                                                                                                                                                                                                                                                                                                                                                                                                                                                                                                                                                                                                                                                                                                                                                                                                                                                                                                                                                                                                                                                                                                                                                                                |      |                                |          | 2000  | 408,632   | 363,526   |
| -<br>800,000 - |                                             |              |         |                                                                                                                                                                                                                                                                                                                                                                                                                                                                                                                                                                                                                                                                                                                                                                                                                                                                                                                                                                                                                                                                                                                                                                                                                                                                                                                                                                                                                                                                                                                                                                                                                                                                                                                                                                                                                                                                                |      |                                |          | 2001  | 282,679   | 167,664   |
|                |                                             |              |         |                                                                                                                                                                                                                                                                                                                                                                                                                                                                                                                                                                                                                                                                                                                                                                                                                                                                                                                                                                                                                                                                                                                                                                                                                                                                                                                                                                                                                                                                                                                                                                                                                                                                                                                                                                                                                                                                                |      |                                |          | 2002  | 294,770   | 249,169   |
| -              | -                                           |              |         |                                                                                                                                                                                                                                                                                                                                                                                                                                                                                                                                                                                                                                                                                                                                                                                                                                                                                                                                                                                                                                                                                                                                                                                                                                                                                                                                                                                                                                                                                                                                                                                                                                                                                                                                                                                                                                                                                |      |                                |          | 2003  | 153,688   | 182,570   |
| 600,000 -      |                                             |              |         |                                                                                                                                                                                                                                                                                                                                                                                                                                                                                                                                                                                                                                                                                                                                                                                                                                                                                                                                                                                                                                                                                                                                                                                                                                                                                                                                                                                                                                                                                                                                                                                                                                                                                                                                                                                                                                                                                |      |                                |          | 2004  | 77,012    | 100,419   |
| -              |                                             |              |         |                                                                                                                                                                                                                                                                                                                                                                                                                                                                                                                                                                                                                                                                                                                                                                                                                                                                                                                                                                                                                                                                                                                                                                                                                                                                                                                                                                                                                                                                                                                                                                                                                                                                                                                                                                                                                                                                                |      |                                |          | 2005  | 76,318    | 107,321   |
| -              |                                             |              |         |                                                                                                                                                                                                                                                                                                                                                                                                                                                                                                                                                                                                                                                                                                                                                                                                                                                                                                                                                                                                                                                                                                                                                                                                                                                                                                                                                                                                                                                                                                                                                                                                                                                                                                                                                                                                                                                                                |      |                                | ,        | 2006  | 121,130   | 78,443    |
| 400,000 -      |                                             |              | ,×_/    | 1.                                                                                                                                                                                                                                                                                                                                                                                                                                                                                                                                                                                                                                                                                                                                                                                                                                                                                                                                                                                                                                                                                                                                                                                                                                                                                                                                                                                                                                                                                                                                                                                                                                                                                                                                                                                                                                                                             |      |                                | /        | 2007  | 91,646    | 54,037    |
| -              |                                             | 1            | s i tra | \     \     \     \     \     \     \     \     \     \     \     \     \     \     \     \     \     \     \     \     \     \     \     \     \     \     \     \     \     \     \     \     \     \     \     \     \     \     \     \     \     \     \     \     \     \     \     \     \     \     \     \     \     \     \     \     \     \     \     \     \     \     \     \     \     \     \     \     \     \     \     \     \     \     \     \     \     \_     \     \_     \_     \_     \_     \_     \_     \_     \_     \_     \_     \_     \_     \_     \_     \_     \_     \_     \_     \_     \_     \_     \_     \_     \_     \_     \_     \_     \_     \_     \_     \_     \_     \_     \_     \_     \_     \_     \_     \_     \_     \_     \_     \_     \_     \_     \_     \_     \_     \_     \_     \_     \_     \_     \_     \_     \_     \_     \_     \_     \_     \_     \_     \_     \_     \_     \_     \_     \_     \_     \_     \_     \_     \_     \_     \_     \_     \_     \_     \_     \_     \_     \_     \_     \_     \_     \_     \_     \_     \_     \_     \_     \_     \_     \_     \_     \_     \_     \_     \_     \_     \_     \_     \_     \_     \_     \_     \_     \_     \_     \_     \_     \_     \_     \_     \_     \_     \_     \_     \_     \_     \_     \_     \_     \_     \_     \_     \_     \_     \_     \_     \_     \_     \_     \_     \_     \_     \_     \_     \_     \_     \_     \_     \_     \_     \_     \_     \_     \_     \_     \_     \_    \_     \_     \_     \_     \_     \_     \_     \_     \_     \_     \_     \_     \_     \_     \_     \_     \_     \_     \_     \_     \_     \_     \_     \_     \_     \_     \_     \_     \_     \_     \_     \_     \_     \_     \_     \_     \_     \_     \_     \_ |      |                                |          | 2008  | 125,792   | 62,301    |
| 200,000 -      |                                             | ×            |         |                                                                                                                                                                                                                                                                                                                                                                                                                                                                                                                                                                                                                                                                                                                                                                                                                                                                                                                                                                                                                                                                                                                                                                                                                                                                                                                                                                                                                                                                                                                                                                                                                                                                                                                                                                                                                                                                                |      |                                | 11       | 2009  | 90,912    | 152,217   |
|                |                                             |              |         |                                                                                                                                                                                                                                                                                                                                                                                                                                                                                                                                                                                                                                                                                                                                                                                                                                                                                                                                                                                                                                                                                                                                                                                                                                                                                                                                                                                                                                                                                                                                                                                                                                                                                                                                                                                                                                                                                | No.  |                                | 1:       | 2010  | 288,057   | 456,275   |
| -              | \`/                                         | /            |         |                                                                                                                                                                                                                                                                                                                                                                                                                                                                                                                                                                                                                                                                                                                                                                                                                                                                                                                                                                                                                                                                                                                                                                                                                                                                                                                                                                                                                                                                                                                                                                                                                                                                                                                                                                                                                                                                                |      |                                | <i>.</i> | Total | 4,583,486 | 4,033,049 |
| - 0            |                                             |              |         |                                                                                                                                                                                                                                                                                                                                                                                                                                                                                                                                                                                                                                                                                                                                                                                                                                                                                                                                                                                                                                                                                                                                                                                                                                                                                                                                                                                                                                                                                                                                                                                                                                                                                                                                                                                                                                                                                |      | · · · ·                        |          |       |           |           |
| 19             | 990                                         | 199          | 5       | 2000                                                                                                                                                                                                                                                                                                                                                                                                                                                                                                                                                                                                                                                                                                                                                                                                                                                                                                                                                                                                                                                                                                                                                                                                                                                                                                                                                                                                                                                                                                                                                                                                                                                                                                                                                                                                                                                                           | 2005 |                                | 201      |       |           |           |
|                |                                             |              |         | Year                                                                                                                                                                                                                                                                                                                                                                                                                                                                                                                                                                                                                                                                                                                                                                                                                                                                                                                                                                                                                                                                                                                                                                                                                                                                                                                                                                                                                                                                                                                                                                                                                                                                                                                                                                                                                                                                           |      |                                |          |       |           |           |
|                | Historic - Run                              | 28B          |         |                                                                                                                                                                                                                                                                                                                                                                                                                                                                                                                                                                                                                                                                                                                                                                                                                                                                                                                                                                                                                                                                                                                                                                                                                                                                                                                                                                                                                                                                                                                                                                                                                                                                                                                                                                                                                                                                                |      |                                |          |       |           |           |

# North Platte River at Keystone