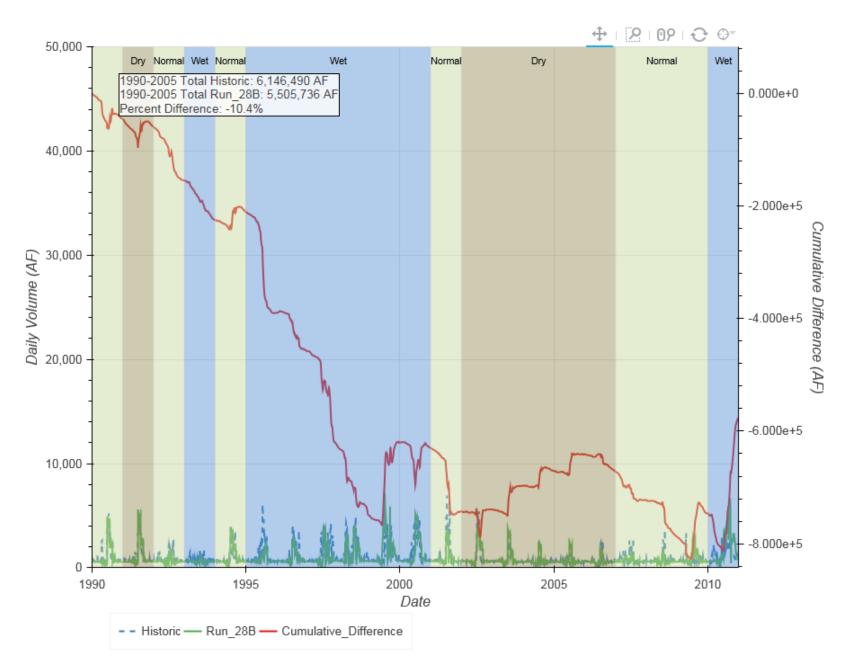

### Lake McConaughy Releases

⊕ | 2 | 02 | € ⊕<sup>\*</sup>

# Lake McConaughy Releases