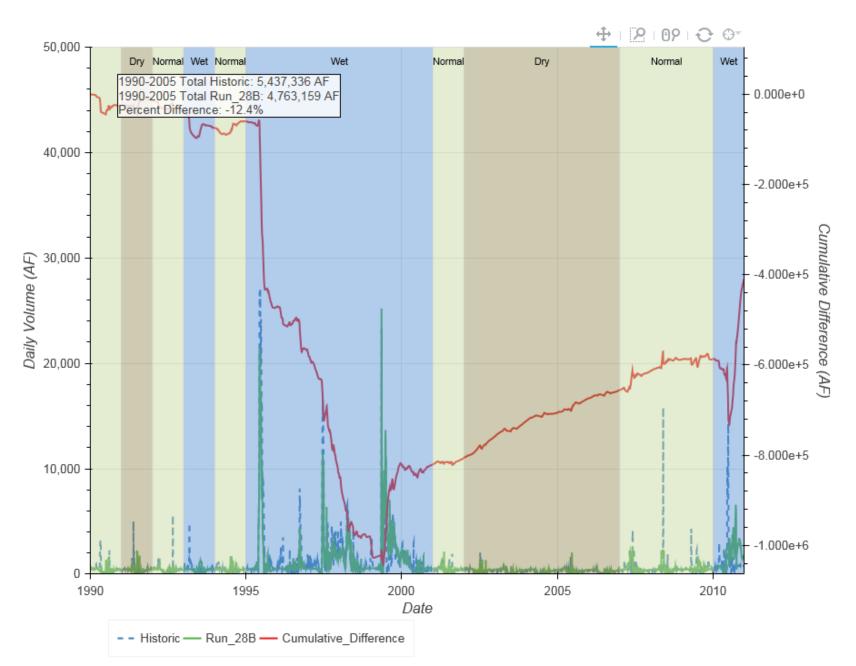

|      |                                |          |       |           |           |

# North Platte River at Keystone



#### North Platte River at North Platte



# North Platte River at North Platte



#### South Platte River at Roscoe



# South Platte River at Roscoe



#### South Platte River at North Platte



# South Platte River at North Platte



#### Platte River at North Platte



⊕ | 2 | 02 | € ⊕<sup>\*</sup>

# **Platte River at North Platte**



## **Platte River at Brady**



⊕ | 2 | 02 | € ⊕<sup>\*</sup>

# Platte River at Brady



### Platte River at Cozad



# **Platte River at Cozad**



#### **Platte River near Overton**



# Platte River near Overton



### **Platte River near Odessa**



## **Platte River near Odessa**



#### **Platte River near Grand Island**



# **Platte River near Grand Island**



### **Platte River near Duncan**



# **Platte River near Duncan**