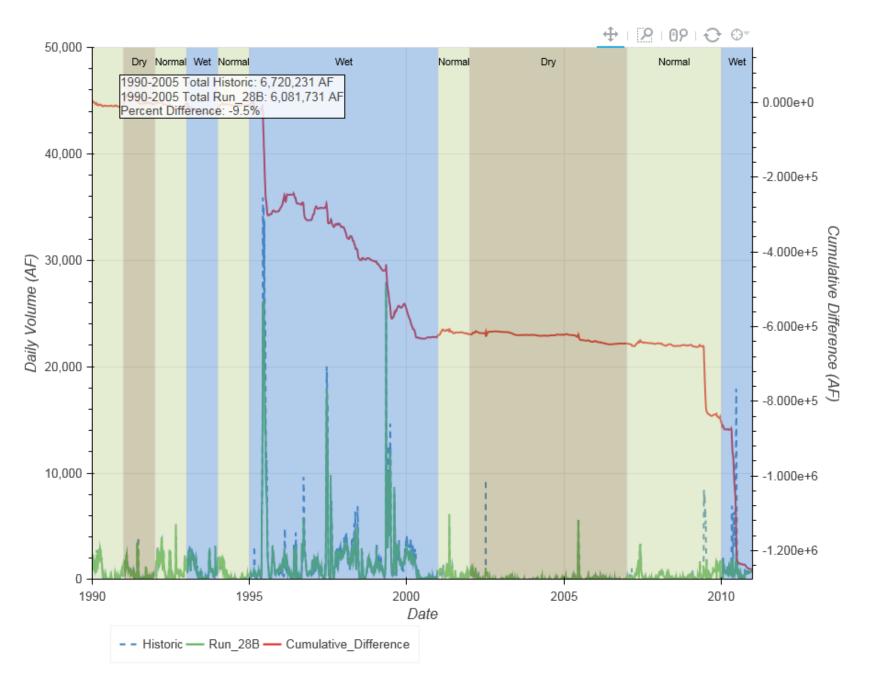

# North Platte River at Keystone

|                |                                             |              |         |                                                                                                                                                                                                                                                                                                                                                                                                                                                                                                                                                                                                                                                                                                                                                                                                                                                                                                                                                                                                                                                                                                                                                                                                                                                                                                                                                                                                                                                                                                                                                                                                                                                                                                                                                                                                                                                                                |      | <u> </u> +   <u>2</u>   02   € | °. ⊖.    | Year  | Historic  | Run_28B   |
|----------------|---------------------------------------------|--------------|---------|--------------------------------------------------------------------------------------------------------------------------------------------------------------------------------------------------------------------------------------------------------------------------------------------------------------------------------------------------------------------------------------------------------------------------------------------------------------------------------------------------------------------------------------------------------------------------------------------------------------------------------------------------------------------------------------------------------------------------------------------------------------------------------------------------------------------------------------------------------------------------------------------------------------------------------------------------------------------------------------------------------------------------------------------------------------------------------------------------------------------------------------------------------------------------------------------------------------------------------------------------------------------------------------------------------------------------------------------------------------------------------------------------------------------------------------------------------------------------------------------------------------------------------------------------------------------------------------------------------------------------------------------------------------------------------------------------------------------------------------------------------------------------------------------------------------------------------------------------------------------------------|------|--------------------------------|----------|-------|-----------|-----------|
| 1,600,000 -    | Dry Normal Wet                              |              | Wet     | Normal                                                                                                                                                                                                                                                                                                                                                                                                                                                                                                                                                                                                                                                                                                                                                                                                                                                                                                                                                                                                                                                                                                                                                                                                                                                                                                                                                                                                                                                                                                                                                                                                                                                                                                                                                                                                                                                                         | Dry  | Normal                         | w        | 1990  | 299,107   | 276,343   |
|                | 1990-2005 Total Hist<br>1990-2005 Total Rur | 1 28B: 3,229 | ,776 AF |                                                                                                                                                                                                                                                                                                                                                                                                                                                                                                                                                                                                                                                                                                                                                                                                                                                                                                                                                                                                                                                                                                                                                                                                                                                                                                                                                                                                                                                                                                                                                                                                                                                                                                                                                                                                                                                                                |      |                                |          | 1991  | 291,368   | 298,333   |
| -              | Percent Difference: -                       | 16.5%        |         |                                                                                                                                                                                                                                                                                                                                                                                                                                                                                                                                                                                                                                                                                                                                                                                                                                                                                                                                                                                                                                                                                                                                                                                                                                                                                                                                                                                                                                                                                                                                                                                                                                                                                                                                                                                                                                                                                |      |                                |          | 1992  | 135,532   | 61,578    |
| 1,400,000 -    | 1                                           |              |         |                                                                                                                                                                                                                                                                                                                                                                                                                                                                                                                                                                                                                                                                                                                                                                                                                                                                                                                                                                                                                                                                                                                                                                                                                                                                                                                                                                                                                                                                                                                                                                                                                                                                                                                                                                                                                                                                                |      |                                |          | 1993  | 76,216    | 43,191    |
| -              |                                             |              |         |                                                                                                                                                                                                                                                                                                                                                                                                                                                                                                                                                                                                                                                                                                                                                                                                                                                                                                                                                                                                                                                                                                                                                                                                                                                                                                                                                                                                                                                                                                                                                                                                                                                                                                                                                                                                                                                                                |      |                                |          | 1994  | 201,606   | 226,478   |
|                |                                             |              |         |                                                                                                                                                                                                                                                                                                                                                                                                                                                                                                                                                                                                                                                                                                                                                                                                                                                                                                                                                                                                                                                                                                                                                                                                                                                                                                                                                                                                                                                                                                                                                                                                                                                                                                                                                                                                                                                                                |      |                                |          | 1995  | 322,602   | 146,324   |
| 1,200,000 -    |                                             |              |         |                                                                                                                                                                                                                                                                                                                                                                                                                                                                                                                                                                                                                                                                                                                                                                                                                                                                                                                                                                                                                                                                                                                                                                                                                                                                                                                                                                                                                                                                                                                                                                                                                                                                                                                                                                                                                                                                                |      |                                |          | 1996  | 206,640   | 136,323   |
| -              | -                                           |              |         |                                                                                                                                                                                                                                                                                                                                                                                                                                                                                                                                                                                                                                                                                                                                                                                                                                                                                                                                                                                                                                                                                                                                                                                                                                                                                                                                                                                                                                                                                                                                                                                                                                                                                                                                                                                                                                                                                |      |                                |          | 1997  | 376,744   | 202,544   |
| -              | -                                           |              |         |                                                                                                                                                                                                                                                                                                                                                                                                                                                                                                                                                                                                                                                                                                                                                                                                                                                                                                                                                                                                                                                                                                                                                                                                                                                                                                                                                                                                                                                                                                                                                                                                                                                                                                                                                                                                                                                                                |      |                                |          | 1998  | 386,614   | 265,860   |
| 1,000,000 -    | -                                           |              |         |                                                                                                                                                                                                                                                                                                                                                                                                                                                                                                                                                                                                                                                                                                                                                                                                                                                                                                                                                                                                                                                                                                                                                                                                                                                                                                                                                                                                                                                                                                                                                                                                                                                                                                                                                                                                                                                                                |      |                                |          | 1999  | 276,421   | 402,133   |
| -              |                                             |              |         |                                                                                                                                                                                                                                                                                                                                                                                                                                                                                                                                                                                                                                                                                                                                                                                                                                                                                                                                                                                                                                                                                                                                                                                                                                                                                                                                                                                                                                                                                                                                                                                                                                                                                                                                                                                                                                                                                |      |                                |          | 2000  | 408,632   | 363,526   |
| -<br>800,000 - |                                             |              |         |                                                                                                                                                                                                                                                                                                                                                                                                                                                                                                                                                                                                                                                                                                                                                                                                                                                                                                                                                                                                                                                                                                                                                                                                                                                                                                                                                                                                                                                                                                                                                                                                                                                                                                                                                                                                                                                                                |      |                                |          | 2001  | 282,679   | 167,664   |
|                |                                             |              |         |                                                                                                                                                                                                                                                                                                                                                                                                                                                                                                                                                                                                                                                                                                                                                                                                                                                                                                                                                                                                                                                                                                                                                                                                                                                                                                                                                                                                                                                                                                                                                                                                                                                                                                                                                                                                                                                                                |      |                                |          | 2002  | 294,770   | 249,169   |
| -              | -                                           |              |         |                                                                                                                                                                                                                                                                                                                                                                                                                                                                                                                                                                                                                                                                                                                                                                                                                                                                                                                                                                                                                                                                                                                                                                                                                                                                                                                                                                                                                                                                                                                                                                                                                                                                                                                                                                                                                                                                                |      |                                |          | 2003  | 153,688   | 182,570   |
| 600,000 -      |                                             |              |         |                                                                                                                                                                                                                                                                                                                                                                                                                                                                                                                                                                                                                                                                                                                                                                                                                                                                                                                                                                                                                                                                                                                                                                                                                                                                                                                                                                                                                                                                                                                                                                                                                                                                                                                                                                                                                                                                                |      |                                |          | 2004  | 77,012    | 100,419   |
| -              |                                             |              |         |                                                                                                                                                                                                                                                                                                                                                                                                                                                                                                                                                                                                                                                                                                                                                                                                                                                                                                                                                                                                                                                                                                                                                                                                                                                                                                                                                                                                                                                                                                                                                                                                                                                                                                                                                                                                                                                                                |      |                                |          | 2005  | 76,318    | 107,321   |
| -              |                                             |              |         |                                                                                                                                                                                                                                                                                                                                                                                                                                                                                                                                                                                                                                                                                                                                                                                                                                                                                                                                                                                                                                                                                                                                                                                                                                                                                                                                                                                                                                                                                                                                                                                                                                                                                                                                                                                                                                                                                |      |                                | ,        | 2006  | 121,130   | 78,443    |
| 400,000 -      |                                             |              | ,×_/    | 1.                                                                                                                                                                                                                                                                                                                                                                                                                                                                                                                                                                                                                                                                                                                                                                                                                                                                                                                                                                                                                                                                                                                                                                                                                                                                                                                                                                                                                                                                                                                                                                                                                                                                                                                                                                                                                                                                             |      |                                | /        | 2007  | 91,646    | 54,037    |
| -              |                                             | 1            | s i tra | \     \     \     \     \     \     \     \     \     \     \     \     \     \     \     \     \     \     \     \     \     \     \     \     \     \     \     \     \     \     \     \     \     \     \     \     \     \     \     \     \     \     \     \     \     \     \     \     \     \     \     \     \     \     \     \     \     \     \     \     \     \     \     \     \     \     \     \     \     \     \     \     \     \     \     \     \     \_     \     \_     \_     \_     \_     \_     \_     \_     \_     \_     \_     \_     \_     \_     \_     \_     \_     \_     \_     \_     \_     \_     \_     \_     \_     \_     \_     \_     \_     \_     \_     \_     \_     \_     \_     \_     \_     \_     \_     \_     \_     \_     \_     \_     \_     \_     \_     \_     \_     \_     \_     \_     \_     \_     \_     \_     \_     \_     \_     \_     \_     \_     \_     \_     \_     \_     \_     \_     \_     \_     \_     \_     \_     \_     \_     \_     \_     \_     \_     \_     \_     \_     \_     \_     \_     \_     \_     \_     \_     \_     \_     \_     \_     \_     \_     \_     \_     \_     \_     \_     \_     \_     \_     \_     \_     \_     \_     \_     \_     \_     \_     \_     \_     \_     \_     \_     \_     \_     \_     \_     \_     \_     \_     \_     \_     \_     \_     \_     \_     \_     \_     \_     \_     \_     \_     \_     \_     \_     \_     \_     \_     \_     \_     \_     \_     \_     \_     \_     \_     \_     \_     \_    \_     \_     \_     \_     \_     \_     \_     \_     \_     \_     \_     \_     \_     \_     \_     \_     \_     \_     \_     \_     \_     \_     \_     \_     \_     \_     \_     \_     \_     \_     \_     \_     \_     \_     \_     \_     \_     \_     \_     \_ |      |                                |          | 2008  | 125,792   | 62,301    |
| 200,000 -      |                                             | ×            |         |                                                                                                                                                                                                                                                                                                                                                                                                                                                                                                                                                                                                                                                                                                                                                                                                                                                                                                                                                                                                                                                                                                                                                                                                                                                                                                                                                                                                                                                                                                                                                                                                                                                                                                                                                                                                                                                                                |      |                                | 11       | 2009  | 90,912    | 152,217   |
|                |                                             |              |         |                                                                                                                                                                                                                                                                                                                                                                                                                                                                                                                                                                                                                                                                                                                                                                                                                                                                                                                                                                                                                                                                                                                                                                                                                                                                                                                                                                                                                                                                                                                                                                                                                                                                                                                                                                                                                                                                                | No.  |                                | 1:       | 2010  | 288,057   | 456,275   |
| -              | \`/                                         | /            |         |                                                                                                                                                                                                                                                                                                                                                                                                                                                                                                                                                                                                                                                                                                                                                                                                                                                                                                                                                                                                                                                                                                                                                                                                                                                                                                                                                                                                                                                                                                                                                                                                                                                                                                                                                                                                                                                                                |      |                                | <i>.</i> | Total | 4,583,486 | 4,033,049 |
| - 0            |                                             |              |         |                                                                                                                                                                                                                                                                                                                                                                                                                                                                                                                                                                                                                                                                                                                                                                                                                                                                                                                                                                                                                                                                                                                                                                                                                                                                                                                                                                                                                                                                                                                                                                                                                                                                                                                                                                                                                                                                                |      | · · · ·                        |          |       |           |           |
| 19             | 990                                         | 199          | 5       | 2000                                                                                                                                                                                                                                                                                                                                                                                                                                                                                                                                                                                                                                                                                                                                                                                                                                                                                                                                                                                                                                                                                                                                                                                                                                                                                                                                                                                                                                                                                                                                                                                                                                                                                                                                                                                                                                                                           | 2005 |                                | 201      |       |           |           |
|                |                                             |              |         | Year                                                                                                                                                                                                                                                                                                                                                                                                                                                                                                                                                                                                                                                                                                                                                                                                                                                                                                                                                                                                                                                                                                                                                                                                                                                                                                                                                                                                                                                                                                                                                                                                                                                                                                                                                                                                                                                                           |      |                                |          |       |           |           |
|                | Historic - Run                              | 28B          |         |                                                                                                                                                                                                                                                                                                                                                                                                                                                                                                                                                                                                                                                                                                                                                                                                                                                                                                                                                                                                                                                                                                                                                                                                                                                                                                                                                                                                                                                                                                                                                                                                                                                                                                                                                                                                                                                                                |      |                                |          |       |           |           |

# North Platte River at Keystone