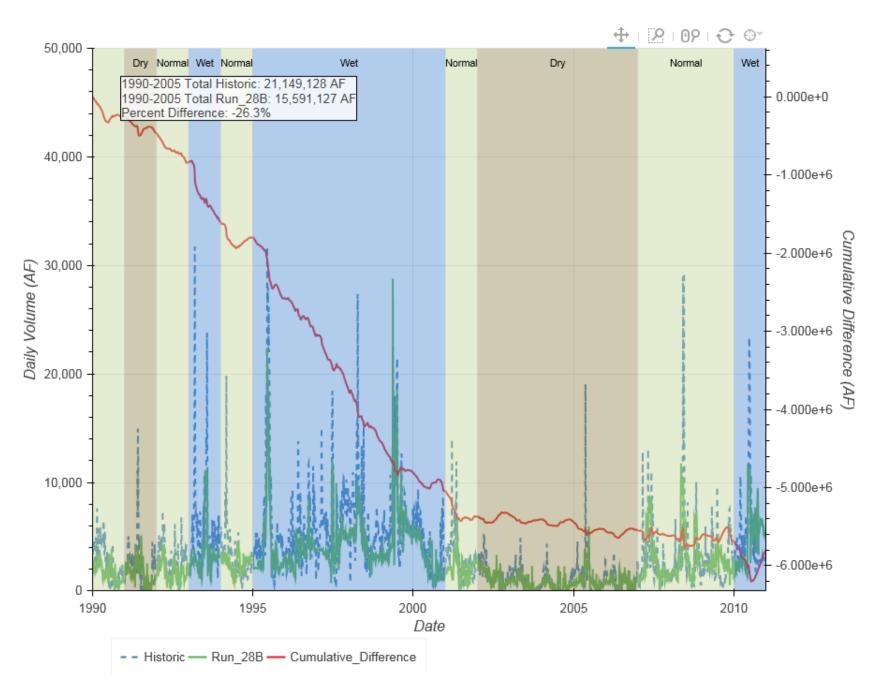

### Lake McConaughy Releases

⊕ | 2 | 02 | € ⊕<sup>\*</sup>

# Lake McConaughy Releases