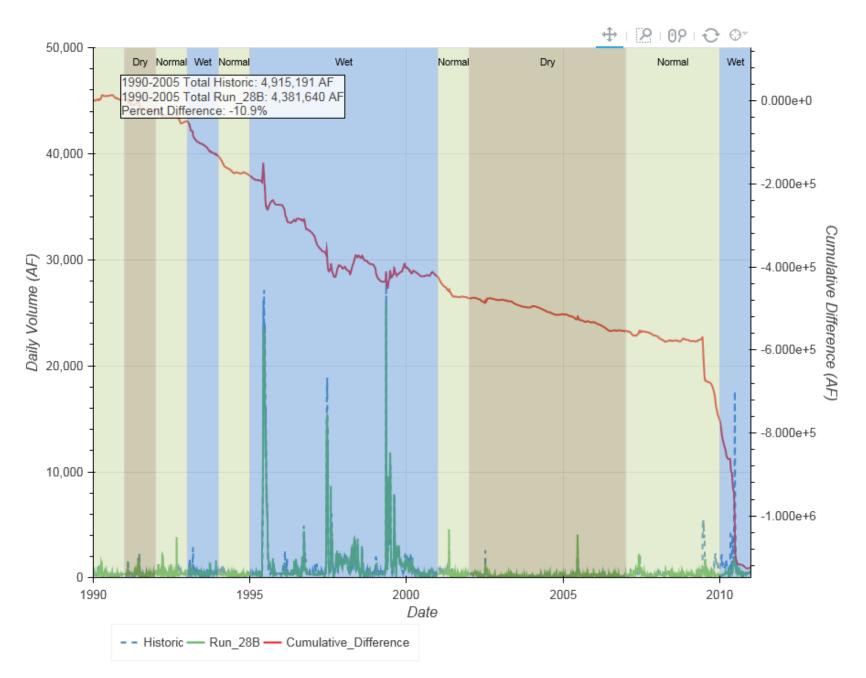

### Lake McConaughy Releases

⊕ | 2 | 02 | € ⊕<sup>\*</sup>

# Lake McConaughy Releases