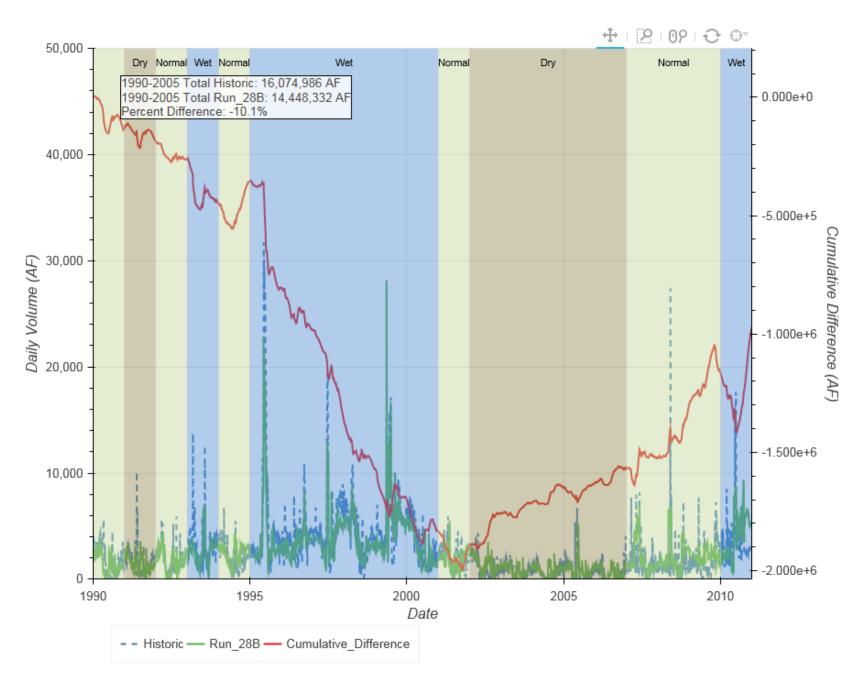

# North Platte River at Keystone

|                |                                             |              |         |                                                                                                                                                                                                                                                                                                                                                                                                                                                                                                                                                                                                                                                                                                                                                                                                                                                                                                                                                                                                                                                                                                                                                                                                                                                                                                                                                                                                                                                                                                                                                                                                                                                                                                                                                                                                                                                                                |      | <u> </u> +   <u>2</u>   02   € | °. ⊖.    | Year  | Historic  | Run_28B   |
|----------------|---------------------------------------------|--------------|---------|--------------------------------------------------------------------------------------------------------------------------------------------------------------------------------------------------------------------------------------------------------------------------------------------------------------------------------------------------------------------------------------------------------------------------------------------------------------------------------------------------------------------------------------------------------------------------------------------------------------------------------------------------------------------------------------------------------------------------------------------------------------------------------------------------------------------------------------------------------------------------------------------------------------------------------------------------------------------------------------------------------------------------------------------------------------------------------------------------------------------------------------------------------------------------------------------------------------------------------------------------------------------------------------------------------------------------------------------------------------------------------------------------------------------------------------------------------------------------------------------------------------------------------------------------------------------------------------------------------------------------------------------------------------------------------------------------------------------------------------------------------------------------------------------------------------------------------------------------------------------------------|------|--------------------------------|----------|-------|-----------|-----------|
| 1,600,000 -    | Dry Normal Wet                              |              | Wet     | Normal                                                                                                                                                                                                                                                                                                                                                                                                                                                                                                                                                                                                                                                                                                                                                                                                                                                                                                                                                                                                                                                                                                                                                                                                                                                                                                                                                                                                                                                                                                                                                                                                                                                                                                                                                                                                                                                                         | Dry  | Normal                         | w        | 1990  | 299,107   | 276,343   |
|                | 1990-2005 Total Hist<br>1990-2005 Total Rur | 1 28B: 3,229 | ,776 AF |                                                                                                                                                                                                                                                                                                                                                                                                                                                                                                                                                                                                                                                                                                                                                                                                                                                                                                                                                                                                                                                                                                                                                                                                                                                                                                                                                                                                                                                                                                                                                                                                                                                                                                                                                                                                                                                                                |      |                                |          | 1991  | 291,368   | 298,333   |
| -              | Percent Difference: -                       | 16.5%        |         |                                                                                                                                                                                                                                                                                                                                                                                                                                                                                                                                                                                                                                                                                                                                                                                                                                                                                                                                                                                                                                                                                                                                                                                                                                                                                                                                                                                                                                                                                                                                                                                                                                                                                                                                                                                                                                                                                |      |                                |          | 1992  | 135,532   | 61,578    |
| 1,400,000 -    | 1                                           |              |         |                                                                                                                                                                                                                                                                                                                                                                                                                                                                                                                                                                                                                                                                                                                                                                                                                                                                                                                                                                                                                                                                                                                                                                                                                                                                                                                                                                                                                                                                                                                                                                                                                                                                                                                                                                                                                                                                                |      |                                |          | 1993  | 76,216    | 43,191    |
| -              |                                             |              |         |                                                                                                                                                                                                                                                                                                                                                                                                                                                                                                                                                                                                                                                                                                                                                                                                                                                                                                                                                                                                                                                                                                                                                                                                                                                                                                                                                                                                                                                                                                                                                                                                                                                                                                                                                                                                                                                                                |      |                                |          | 1994  | 201,606   | 226,478   |
|                |                                             |              |         |                                                                                                                                                                                                                                                                                                                                                                                                                                                                                                                                                                                                                                                                                                                                                                                                                                                                                                                                                                                                                                                                                                                                                                                                                                                                                                                                                                                                                                                                                                                                                                                                                                                                                                                                                                                                                                                                                |      |                                |          | 1995  | 322,602   | 146,324   |
| 1,200,000 -    |                                             |              |         |                                                                                                                                                                                                                                                                                                                                                                                                                                                                                                                                                                                                                                                                                                                                                                                                                                                                                                                                                                                                                                                                                                                                                                                                                                                                                                                                                                                                                                                                                                                                                                                                                                                                                                                                                                                                                                                                                |      |                                |          | 1996  | 206,640   | 136,323   |
| -              | -                                           |              |         |                                                                                                                                                                                                                                                                                                                                                                                                                                                                                                                                                                                                                                                                                                                                                                                                                                                                                                                                                                                                                                                                                                                                                                                                                                                                                                                                                                                                                                                                                                                                                                                                                                                                                                                                                                                                                                                                                |      |                                |          | 1997  | 376,744   | 202,544   |
| -              | -                                           |              |         |                                                                                                                                                                                                                                                                                                                                                                                                                                                                                                                                                                                                                                                                                                                                                                                                                                                                                                                                                                                                                                                                                                                                                                                                                                                                                                                                                                                                                                                                                                                                                                                                                                                                                                                                                                                                                                                                                |      |                                |          | 1998  | 386,614   | 265,860   |
| 1,000,000 -    | -                                           |              |         |                                                                                                                                                                                                                                                                                                                                                                                                                                                                                                                                                                                                                                                                                                                                                                                                                                                                                                                                                                                                                                                                                                                                                                                                                                                                                                                                                                                                                                                                                                                                                                                                                                                                                                                                                                                                                                                                                |      |                                |          | 1999  | 276,421   | 402,133   |
| -              |                                             |              |         |                                                                                                                                                                                                                                                                                                                                                                                                                                                                                                                                                                                                                                                                                                                                                                                                                                                                                                                                                                                                                                                                                                                                                                                                                                                                                                                                                                                                                                                                                                                                                                                                                                                                                                                                                                                                                                                                                |      |                                |          | 2000  | 408,632   | 363,526   |
| -<br>800,000 - |                                             |              |         |                                                                                                                                                                                                                                                                                                                                                                                                                                                                                                                                                                                                                                                                                                                                                                                                                                                                                                                                                                                                                                                                                                                                                                                                                                                                                                                                                                                                                                                                                                                                                                                                                                                                                                                                                                                                                                                                                |      |                                |          | 2001  | 282,679   | 167,664   |
|                |                                             |              |         |                                                                                                                                                                                                                                                                                                                                                                                                                                                                                                                                                                                                                                                                                                                                                                                                                                                                                                                                                                                                                                                                                                                                                                                                                                                                                                                                                                                                                                                                                                                                                                                                                                                                                                                                                                                                                                                                                |      |                                |          | 2002  | 294,770   | 249,169   |
| -              | -                                           |              |         |                                                                                                                                                                                                                                                                                                                                                                                                                                                                                                                                                                                                                                                                                                                                                                                                                                                                                                                                                                                                                                                                                                                                                                                                                                                                                                                                                                                                                                                                                                                                                                                                                                                                                                                                                                                                                                                                                |      |                                |          | 2003  | 153,688   | 182,570   |
| 600,000 -      |                                             |              |         |                                                                                                                                                                                                                                                                                                                                                                                                                                                                                                                                                                                                                                                                                                                                                                                                                                                                                                                                                                                                                                                                                                                                                                                                                                                                                                                                                                                                                                                                                                                                                                                                                                                                                                                                                                                                                                                                                |      |                                |          | 2004  | 77,012    | 100,419   |
| -              |                                             |              |         |                                                                                                                                                                                                                                                                                                                                                                                                                                                                                                                                                                                                                                                                                                                                                                                                                                                                                                                                                                                                                                                                                                                                                                                                                                                                                                                                                                                                                                                                                                                                                                                                                                                                                                                                                                                                                                                                                |      |                                |          | 2005  | 76,318    | 107,321   |
| -              |                                             |              |         |                                                                                                                                                                                                                                                                                                                                                                                                                                                                                                                                                                                                                                                                                                                                                                                                                                                                                                                                                                                                                                                                                                                                                                                                                                                                                                                                                                                                                                                                                                                                                                                                                                                                                                                                                                                                                                                                                |      |                                | ,        | 2006  | 121,130   | 78,443    |
| 400,000 -      |                                             |              | ,×_/    | 1.                                                                                                                                                                                                                                                                                                                                                                                                                                                                                                                                                                                                                                                                                                                                                                                                                                                                                                                                                                                                                                                                                                                                                                                                                                                                                                                                                                                                                                                                                                                                                                                                                                                                                                                                                                                                                                                                             |      |                                | /        | 2007  | 91,646    | 54,037    |
| -              |                                             | 1            | s i tra | \     \     \     \     \     \     \     \     \     \     \     \     \     \     \     \     \     \     \     \     \     \     \     \     \     \     \     \     \     \     \     \     \     \     \     \     \     \     \     \     \     \     \     \     \     \     \     \     \     \     \     \     \     \     \     \     \     \     \     \     \     \     \     \     \     \     \     \     \     \     \     \     \     \     \     \     \     \_     \     \_     \_     \_     \_     \_     \_     \_     \_     \_     \_     \_     \_     \_     \_     \_     \_     \_     \_     \_     \_     \_     \_     \_     \_     \_     \_     \_     \_     \_     \_     \_     \_     \_     \_     \_     \_     \_     \_     \_     \_     \_     \_     \_     \_     \_     \_     \_     \_     \_     \_     \_     \_     \_     \_     \_     \_     \_     \_     \_     \_     \_     \_     \_     \_     \_     \_     \_     \_     \_     \_     \_     \_     \_     \_     \_     \_     \_     \_     \_     \_     \_     \_     \_     \_     \_     \_     \_     \_     \_     \_     \_     \_     \_     \_     \_     \_     \_     \_     \_     \_     \_     \_     \_     \_     \_     \_     \_     \_     \_     \_     \_     \_     \_     \_     \_     \_     \_     \_     \_     \_     \_     \_     \_     \_     \_     \_     \_     \_     \_     \_     \_     \_     \_     \_     \_     \_     \_     \_     \_     \_     \_     \_     \_     \_     \_     \_     \_     \_     \_     \_     \_    \_     \_     \_     \_     \_     \_     \_     \_     \_     \_     \_     \_     \_     \_     \_     \_     \_     \_     \_     \_     \_     \_     \_     \_     \_     \_     \_     \_     \_     \_     \_     \_     \_     \_     \_     \_     \_     \_     \_     \_ |      |                                |          | 2008  | 125,792   | 62,301    |
| 200,000 -      |                                             | ×            |         |                                                                                                                                                                                                                                                                                                                                                                                                                                                                                                                                                                                                                                                                                                                                                                                                                                                                                                                                                                                                                                                                                                                                                                                                                                                                                                                                                                                                                                                                                                                                                                                                                                                                                                                                                                                                                                                                                |      |                                | 11       | 2009  | 90,912    | 152,217   |
|                |                                             |              |         |                                                                                                                                                                                                                                                                                                                                                                                                                                                                                                                                                                                                                                                                                                                                                                                                                                                                                                                                                                                                                                                                                                                                                                                                                                                                                                                                                                                                                                                                                                                                                                                                                                                                                                                                                                                                                                                                                | No.  |                                | 1:       | 2010  | 288,057   | 456,275   |
| -              | \`/                                         | /            |         |                                                                                                                                                                                                                                                                                                                                                                                                                                                                                                                                                                                                                                                                                                                                                                                                                                                                                                                                                                                                                                                                                                                                                                                                                                                                                                                                                                                                                                                                                                                                                                                                                                                                                                                                                                                                                                                                                |      |                                | <i>.</i> | Total | 4,583,486 | 4,033,049 |
| - 0            |                                             |              |         |                                                                                                                                                                                                                                                                                                                                                                                                                                                                                                                                                                                                                                                                                                                                                                                                                                                                                                                                                                                                                                                                                                                                                                                                                                                                                                                                                                                                                                                                                                                                                                                                                                                                                                                                                                                                                                                                                |      | · · · ·                        |          |       |           |           |
| 19             | 990                                         | 199          | 5       | 2000                                                                                                                                                                                                                                                                                                                                                                                                                                                                                                                                                                                                                                                                                                                                                                                                                                                                                                                                                                                                                                                                                                                                                                                                                                                                                                                                                                                                                                                                                                                                                                                                                                                                                                                                                                                                                                                                           | 2005 |                                | 201      |       |           |           |
|                |                                             |              |         | Year                                                                                                                                                                                                                                                                                                                                                                                                                                                                                                                                                                                                                                                                                                                                                                                                                                                                                                                                                                                                                                                                                                                                                                                                                                                                                                                                                                                                                                                                                                                                                                                                                                                                                                                                                                                                                                                                           |      |                                |          |       |           |           |
|                | Historic - Run                              | 28B          |         |                                                                                                                                                                                                                                                                                                                                                                                                                                                                                                                                                                                                                                                                                                                                                                                                                                                                                                                                                                                                                                                                                                                                                                                                                                                                                                                                                                                                                                                                                                                                                                                                                                                                                                                                                                                                                                                                                |      |                                |          |       |           |           |

# North Platte River at Keystone