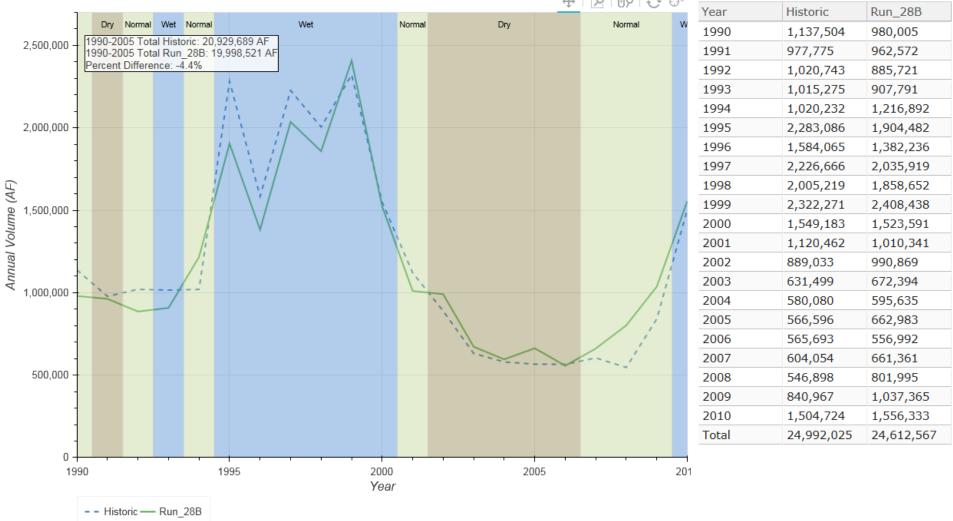

### Lake McConaughy Releases

⊕ | 2 | 02 | € ⊕<sup>\*</sup>

# Lake McConaughy Releases