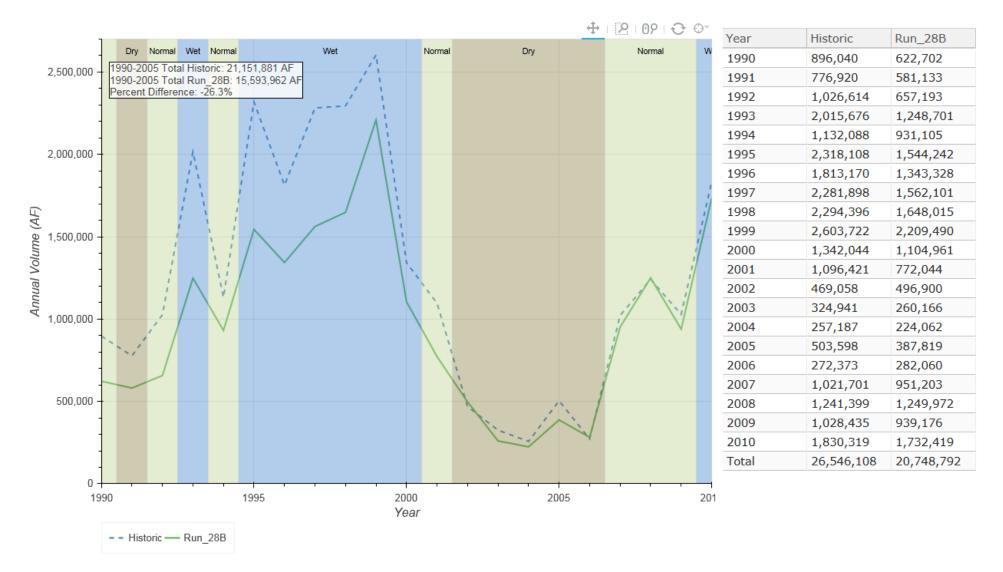

### Lake McConaughy Releases

⊕ | 2 | 02 | € ⊕<sup>\*</sup>

# Lake McConaughy Releases