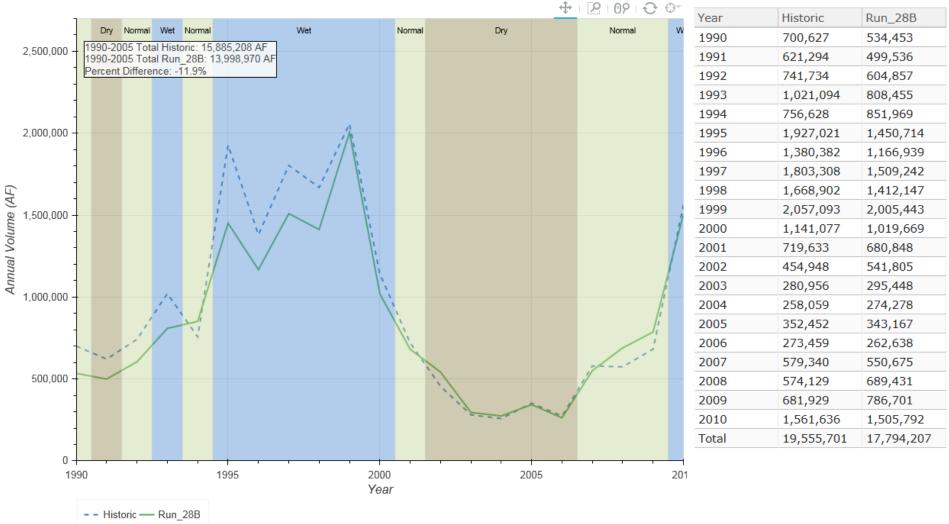

|      |                                |          |       |           |           |

# North Platte River at Keystone



#### North Platte River at North Platte



# North Platte River at North Platte



#### South Platte River at Roscoe



# South Platte River at Roscoe



#### South Platte River at North Platte



# South Platte River at North Platte



#### Platte River at North Platte



⊕ | 2 | 02 | € ⊕<sup>\*</sup>

# **Platte River at North Platte**



## **Platte River at Brady**



⊕ | 2 | 02 | € ⊕<sup>\*</sup>

# Platte River at Brady



### Platte River at Cozad



# **Platte River at Cozad**



#### **Platte River near Overton**



# Platte River near Overton



### **Platte River near Odessa**



## **Platte River near Odessa**



#### **Platte River near Grand Island**



# **Platte River near Grand Island**



### **Platte River near Duncan**



# **Platte River near Duncan**