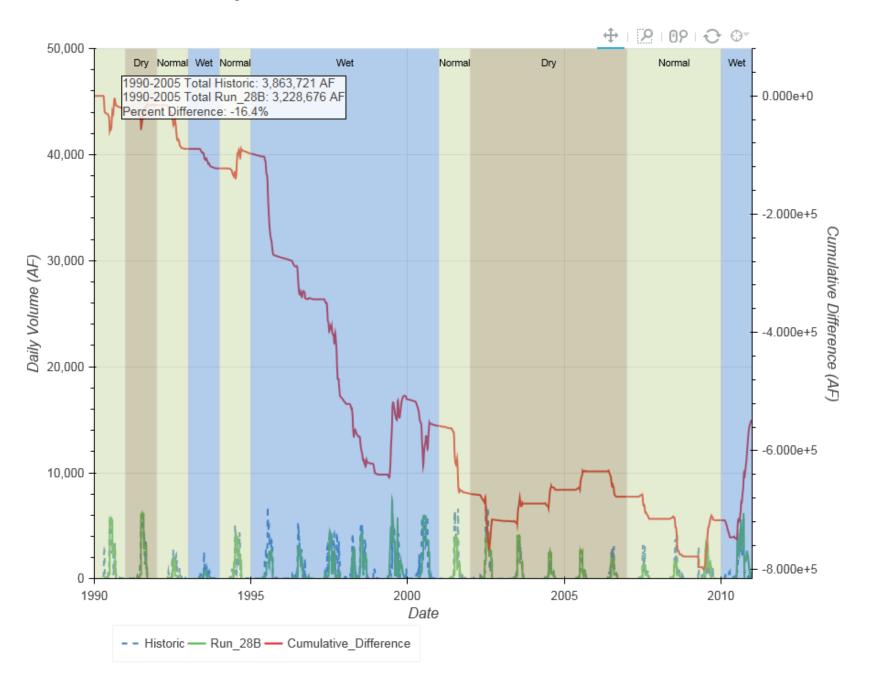

# North Platte River at Keystone

|                |                                             |              |         |                                                                                                                                                                                                                                                                                                                                                                                                                                                                                                                                                                                                                                                                                                                                                                                                                                                                                                                                                                                                                                                                                                                                                                                                                                                                                                                                                                                                                                                                                                                                                                                                                                                                                                                                                                                                                                                                                |      | <u> </u> +   <u>2</u>   02   € | °. ⊖.    | Year  | Historic  | Run_28B   |
|----------------|---------------------------------------------|--------------|---------|--------------------------------------------------------------------------------------------------------------------------------------------------------------------------------------------------------------------------------------------------------------------------------------------------------------------------------------------------------------------------------------------------------------------------------------------------------------------------------------------------------------------------------------------------------------------------------------------------------------------------------------------------------------------------------------------------------------------------------------------------------------------------------------------------------------------------------------------------------------------------------------------------------------------------------------------------------------------------------------------------------------------------------------------------------------------------------------------------------------------------------------------------------------------------------------------------------------------------------------------------------------------------------------------------------------------------------------------------------------------------------------------------------------------------------------------------------------------------------------------------------------------------------------------------------------------------------------------------------------------------------------------------------------------------------------------------------------------------------------------------------------------------------------------------------------------------------------------------------------------------------|------|--------------------------------|----------|-------|-----------|-----------|
| 1,600,000 -    | Dry Normal Wet                              |              | Wet     | Normal                                                                                                                                                                                                                                                                                                                                                                                                                                                                                                                                                                                                                                                                                                                                                                                                                                                                                                                                                                                                                                                                                                                                                                                                                                                                                                                                                                                                                                                                                                                                                                                                                                                                                                                                                                                                                                                                         | Dry  | Normal                         | w        | 1990  | 299,107   | 276,343   |
|                | 1990-2005 Total Hist<br>1990-2005 Total Rur | 1 28B: 3,229 | ,776 AF |                                                                                                                                                                                                                                                                                                                                                                                                                                                                                                                                                                                                                                                                                                                                                                                                                                                                                                                                                                                                                                                                                                                                                                                                                                                                                                                                                                                                                                                                                                                                                                                                                                                                                                                                                                                                                                                                                |      |                                |          | 1991  | 291,368   | 298,333   |
| -              | Percent Difference: -                       | 16.5%        |         |                                                                                                                                                                                                                                                                                                                                                                                                                                                                                                                                                                                                                                                                                                                                                                                                                                                                                                                                                                                                                                                                                                                                                                                                                                                                                                                                                                                                                                                                                                                                                                                                                                                                                                                                                                                                                                                                                |      |                                |          | 1992  | 135,532   | 61,578    |
| 1,400,000 -    | 1                                           |              |         |                                                                                                                                                                                                                                                                                                                                                                                                                                                                                                                                                                                                                                                                                                                                                                                                                                                                                                                                                                                                                                                                                                                                                                                                                                                                                                                                                                                                                                                                                                                                                                                                                                                                                                                                                                                                                                                                                |      |                                |          | 1993  | 76,216    | 43,191    |
| -              |                                             |              |         |                                                                                                                                                                                                                                                                                                                                                                                                                                                                                                                                                                                                                                                                                                                                                                                                                                                                                                                                                                                                                                                                                                                                                                                                                                                                                                                                                                                                                                                                                                                                                                                                                                                                                                                                                                                                                                                                                |      |                                |          | 1994  | 201,606   | 226,478   |
|                |                                             |              |         |                                                                                                                                                                                                                                                                                                                                                                                                                                                                                                                                                                                                                                                                                                                                                                                                                                                                                                                                                                                                                                                                                                                                                                                                                                                                                                                                                                                                                                                                                                                                                                                                                                                                                                                                                                                                                                                                                |      |                                |          | 1995  | 322,602   | 146,324   |
| 1,200,000 -    |                                             |              |         |                                                                                                                                                                                                                                                                                                                                                                                                                                                                                                                                                                                                                                                                                                                                                                                                                                                                                                                                                                                                                                                                                                                                                                                                                                                                                                                                                                                                                                                                                                                                                                                                                                                                                                                                                                                                                                                                                |      |                                |          | 1996  | 206,640   | 136,323   |
| -              | -                                           |              |         |                                                                                                                                                                                                                                                                                                                                                                                                                                                                                                                                                                                                                                                                                                                                                                                                                                                                                                                                                                                                                                                                                                                                                                                                                                                                                                                                                                                                                                                                                                                                                                                                                                                                                                                                                                                                                                                                                |      |                                |          | 1997  | 376,744   | 202,544   |
| -              | -                                           |              |         |                                                                                                                                                                                                                                                                                                                                                                                                                                                                                                                                                                                                                                                                                                                                                                                                                                                                                                                                                                                                                                                                                                                                                                                                                                                                                                                                                                                                                                                                                                                                                                                                                                                                                                                                                                                                                                                                                |      |                                |          | 1998  | 386,614   | 265,860   |
| 1,000,000 -    | -                                           |              |         |                                                                                                                                                                                                                                                                                                                                                                                                                                                                                                                                                                                                                                                                                                                                                                                                                                                                                                                                                                                                                                                                                                                                                                                                                                                                                                                                                                                                                                                                                                                                                                                                                                                                                                                                                                                                                                                                                |      |                                |          | 1999  | 276,421   | 402,133   |
| -              |                                             |              |         |                                                                                                                                                                                                                                                                                                                                                                                                                                                                                                                                                                                                                                                                                                                                                                                                                                                                                                                                                                                                                                                                                                                                                                                                                                                                                                                                                                                                                                                                                                                                                                                                                                                                                                                                                                                                                                                                                |      |                                |          | 2000  | 408,632   | 363,526   |
| -<br>800,000 - |                                             |              |         |                                                                                                                                                                                                                                                                                                                                                                                                                                                                                                                                                                                                                                                                                                                                                                                                                                                                                                                                                                                                                                                                                                                                                                                                                                                                                                                                                                                                                                                                                                                                                                                                                                                                                                                                                                                                                                                                                |      |                                |          | 2001  | 282,679   | 167,664   |
|                |                                             |              |         |                                                                                                                                                                                                                                                                                                                                                                                                                                                                                                                                                                                                                                                                                                                                                                                                                                                                                                                                                                                                                                                                                                                                                                                                                                                                                                                                                                                                                                                                                                                                                                                                                                                                                                                                                                                                                                                                                |      |                                |          | 2002  | 294,770   | 249,169   |
| -              | -                                           |              |         |                                                                                                                                                                                                                                                                                                                                                                                                                                                                                                                                                                                                                                                                                                                                                                                                                                                                                                                                                                                                                                                                                                                                                                                                                                                                                                                                                                                                                                                                                                                                                                                                                                                                                                                                                                                                                                                                                |      |                                |          | 2003  | 153,688   | 182,570   |
| 600,000 -      |                                             |              |         |                                                                                                                                                                                                                                                                                                                                                                                                                                                                                                                                                                                                                                                                                                                                                                                                                                                                                                                                                                                                                                                                                                                                                                                                                                                                                                                                                                                                                                                                                                                                                                                                                                                                                                                                                                                                                                                                                |      |                                |          | 2004  | 77,012    | 100,419   |
| -              |                                             |              |         |                                                                                                                                                                                                                                                                                                                                                                                                                                                                                                                                                                                                                                                                                                                                                                                                                                                                                                                                                                                                                                                                                                                                                                                                                                                                                                                                                                                                                                                                                                                                                                                                                                                                                                                                                                                                                                                                                |      |                                |          | 2005  | 76,318    | 107,321   |
| -              |                                             |              |         |                                                                                                                                                                                                                                                                                                                                                                                                                                                                                                                                                                                                                                                                                                                                                                                                                                                                                                                                                                                                                                                                                                                                                                                                                                                                                                                                                                                                                                                                                                                                                                                                                                                                                                                                                                                                                                                                                |      |                                | ,        | 2006  | 121,130   | 78,443    |
| 400,000 -      |                                             |              | ,×_/    | 1.                                                                                                                                                                                                                                                                                                                                                                                                                                                                                                                                                                                                                                                                                                                                                                                                                                                                                                                                                                                                                                                                                                                                                                                                                                                                                                                                                                                                                                                                                                                                                                                                                                                                                                                                                                                                                                                                             |      |                                | /        | 2007  | 91,646    | 54,037    |
| -              |                                             | 1            | s i tra | \     \     \     \     \     \     \     \     \     \     \     \     \     \     \     \     \     \     \     \     \     \     \     \     \     \     \     \     \     \     \     \     \     \     \     \     \     \     \     \     \     \     \     \     \     \     \     \     \     \     \     \     \     \     \     \     \     \     \     \     \     \     \     \     \     \     \     \     \     \     \     \     \     \     \     \     \     \_     \     \_     \_     \_     \_     \_     \_     \_     \_     \_     \_     \_     \_     \_     \_     \_     \_     \_     \_     \_     \_     \_     \_     \_     \_     \_     \_     \_     \_     \_     \_     \_     \_     \_     \_     \_     \_     \_     \_     \_     \_     \_     \_     \_     \_     \_     \_     \_     \_     \_     \_     \_     \_     \_     \_     \_     \_     \_     \_     \_     \_     \_     \_     \_     \_     \_     \_     \_     \_     \_     \_     \_     \_     \_     \_     \_     \_     \_     \_     \_     \_     \_     \_     \_     \_     \_     \_     \_     \_     \_     \_     \_     \_     \_     \_     \_     \_     \_     \_     \_     \_     \_     \_     \_     \_     \_     \_     \_     \_     \_     \_     \_     \_     \_     \_     \_     \_     \_     \_     \_     \_     \_     \_     \_     \_     \_     \_     \_     \_     \_     \_     \_     \_     \_     \_     \_     \_     \_     \_     \_     \_     \_     \_     \_     \_     \_     \_     \_     \_     \_     \_     \_    \_     \_     \_     \_     \_     \_     \_     \_     \_     \_     \_     \_     \_     \_     \_     \_     \_     \_     \_     \_     \_     \_     \_     \_     \_     \_     \_     \_     \_     \_     \_     \_     \_     \_     \_     \_     \_     \_     \_     \_ |      |                                |          | 2008  | 125,792   | 62,301    |
| 200,000 -      |                                             | ×            |         |                                                                                                                                                                                                                                                                                                                                                                                                                                                                                                                                                                                                                                                                                                                                                                                                                                                                                                                                                                                                                                                                                                                                                                                                                                                                                                                                                                                                                                                                                                                                                                                                                                                                                                                                                                                                                                                                                |      |                                | 11       | 2009  | 90,912    | 152,217   |
|                |                                             |              |         |                                                                                                                                                                                                                                                                                                                                                                                                                                                                                                                                                                                                                                                                                                                                                                                                                                                                                                                                                                                                                                                                                                                                                                                                                                                                                                                                                                                                                                                                                                                                                                                                                                                                                                                                                                                                                                                                                | No.  |                                | 1:       | 2010  | 288,057   | 456,275   |
| -              | \`/                                         | /            |         |                                                                                                                                                                                                                                                                                                                                                                                                                                                                                                                                                                                                                                                                                                                                                                                                                                                                                                                                                                                                                                                                                                                                                                                                                                                                                                                                                                                                                                                                                                                                                                                                                                                                                                                                                                                                                                                                                |      |                                | <i>.</i> | Total | 4,583,486 | 4,033,049 |
| - 0            |                                             |              |         |                                                                                                                                                                                                                                                                                                                                                                                                                                                                                                                                                                                                                                                                                                                                                                                                                                                                                                                                                                                                                                                                                                                                                                                                                                                                                                                                                                                                                                                                                                                                                                                                                                                                                                                                                                                                                                                                                |      | · · · ·                        |          |       |           |           |
| 19             | 990                                         | 199          | 5       | 2000                                                                                                                                                                                                                                                                                                                                                                                                                                                                                                                                                                                                                                                                                                                                                                                                                                                                                                                                                                                                                                                                                                                                                                                                                                                                                                                                                                                                                                                                                                                                                                                                                                                                                                                                                                                                                                                                           | 2005 |                                | 201      |       |           |           |
|                |                                             |              |         | Year                                                                                                                                                                                                                                                                                                                                                                                                                                                                                                                                                                                                                                                                                                                                                                                                                                                                                                                                                                                                                                                                                                                                                                                                                                                                                                                                                                                                                                                                                                                                                                                                                                                                                                                                                                                                                                                                           |      |                                |          |       |           |           |
|                | Historic - Run                              | 28B          |         |                                                                                                                                                                                                                                                                                                                                                                                                                                                                                                                                                                                                                                                                                                                                                                                                                                                                                                                                                                                                                                                                                                                                                                                                                                                                                                                                                                                                                                                                                                                                                                                                                                                                                                                                                                                                                                                                                |      |                                |          |       |           |           |

# North Platte River at Keystone