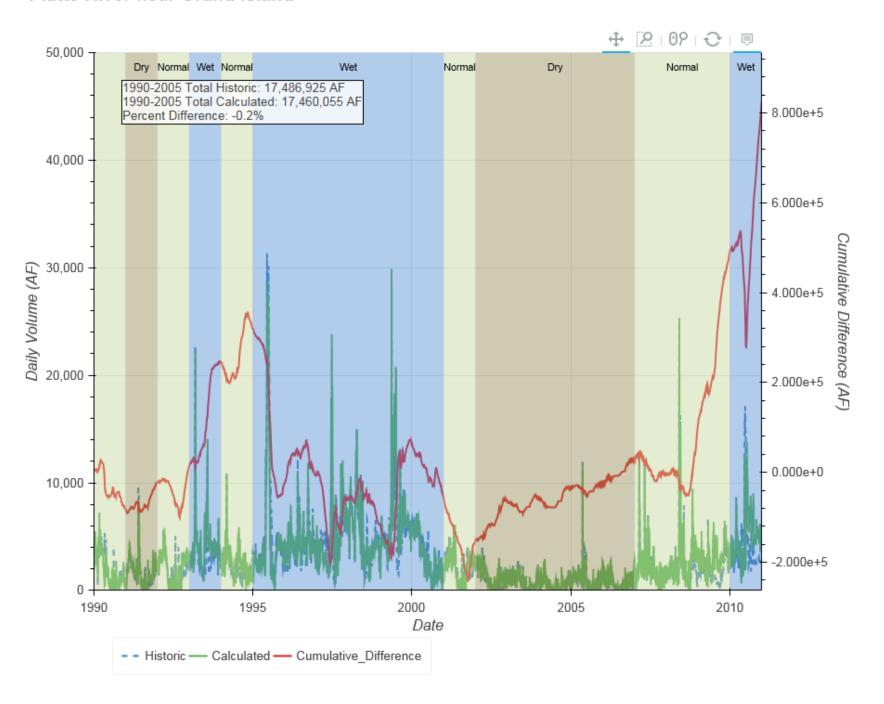

Duncan

### Lake McConaughy Releases



# Lake McConaughy Releases



### North Platte River at Keystone



# North Platte River at Keystone



#### North Platte River at North Platte



### North Platte River at North Platte



#### South Platte River at Roscoe



### South Platte River at Roscoe



#### South Platte River at North Platte



### South Platte River at North Platte



#### **Platte River at North Platte**



### **Platte River at North Platte**



### **Platte River at Brady**



## Platte River at Brady



#### **Platte River at Cozad**



### Platte River at Cozad



#### Platte River near Overton



### Platte River near Overton



#### Platte River near Odessa



### Platte River near Odessa



#### Platte River near Grand Island



### Platte River near Grand Island



#### **Platte River near Duncan**



### Platte River near Duncan