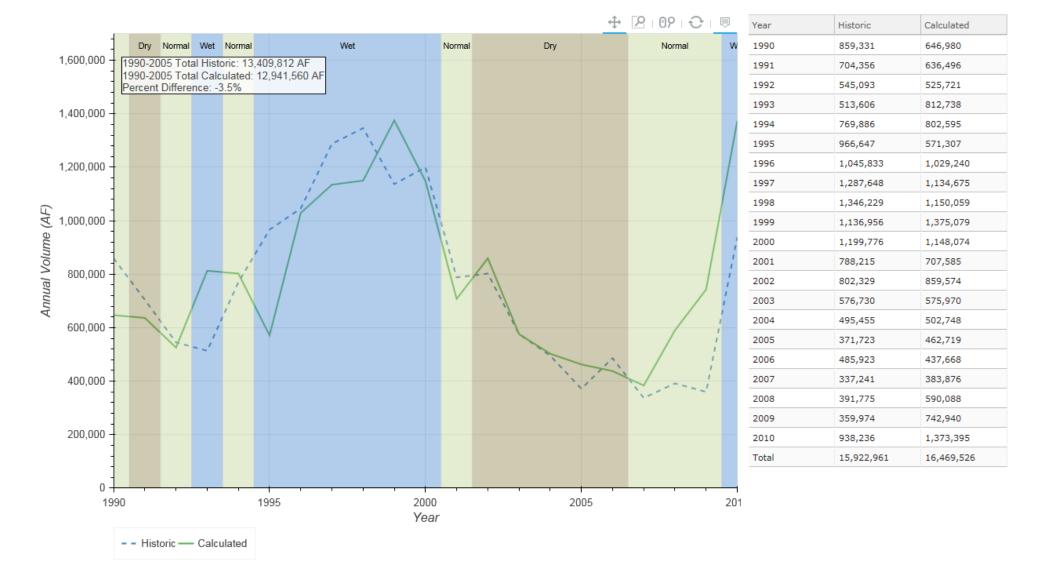

ns. For select gage locations, daily plots in four-year intervals are provided for more detailed inspection of daily model performance. A location map is provided on the plots to identify the gage spatially in the model domain. Finally, a summary table displays the total historic releases, total calculated (modeled) releases, and percent difference for the period 1990-2005. Gage locations include the following:

- Lake McConaughy Releases
- North Platte River at Keystone
- North Platte River at North Platte
- South Platte River at Roscoe
- South Platte River at North Platte
- Platte River at North Platte
- Platte River at Brady
- Platte River at Cozad
- Platte River near Overton
- Platte River nr Odessa
- Platte River nr Grand Island
- Platte River at Duncan

### Lake McConaughy Releases



# Lake McConaughy Releases



### North Platte River at Keystone



# North Platte River at Keystone



#### North Platte River at North Platte



### North Platte River at North Platte



#### South Platte River at Roscoe



### South Platte River at Roscoe



#### South Platte River at North Platte



### South Platte River at North Platte



#### **Platte River at North Platte**



### **Platte River at North Platte**



### **Platte River at Brady**



## Platte River at Brady



#### **Platte River at Cozad**



### Platte River at Cozad



#### Platte River near Overton



### Platte River near Overton



#### Platte River near Odessa



### Platte River near Odessa



#### Platte River near Grand Island



### Platte River near Grand Island



#### **Platte River near Duncan**