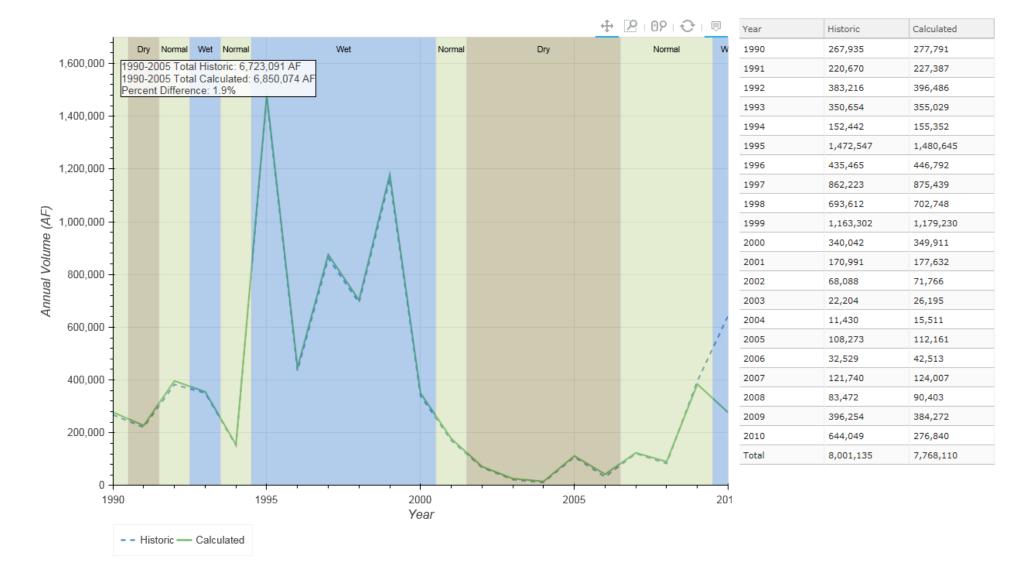

. Finally, a summary table displays the total historic releases, total calculated (modeled) releases, and percent difference for the period 1990-2005. Gage locations include the following:

- Lake McConaughy Releases
- North Platte River at Keystone
- North Platte River at North Platte
- South Platte River at Roscoe
- South Platte River at North Platte
- Platte River at North Platte
- Platte River at Brady
- Platte River at Cozad
- Platte River near Overton
- Platte River nr Odessa
- Platte River nr Grand Island
- Platte River at Duncan

### Lake McConaughy Releases



# Lake McConaughy Releases



### North Platte River at Keystone



# North Platte River at Keystone



#### North Platte River at North Platte



### North Platte River at North Platte



#### South Platte River at Roscoe



### South Platte River at Roscoe



#### South Platte River at North Platte



### South Platte River at North Platte



#### **Platte River at North Platte**



### **Platte River at North Platte**



### **Platte River at Brady**



## Platte River at Brady



#### **Platte River at Cozad**



### Platte River at Cozad



#### Platte River near Overton



### Platte River near Overton



#### Platte River near Odessa



### Platte River near Odessa



#### Platte River near Grand Island



### Platte River near Grand Island



#### **Platte River near Duncan**



### Platte River near Duncan