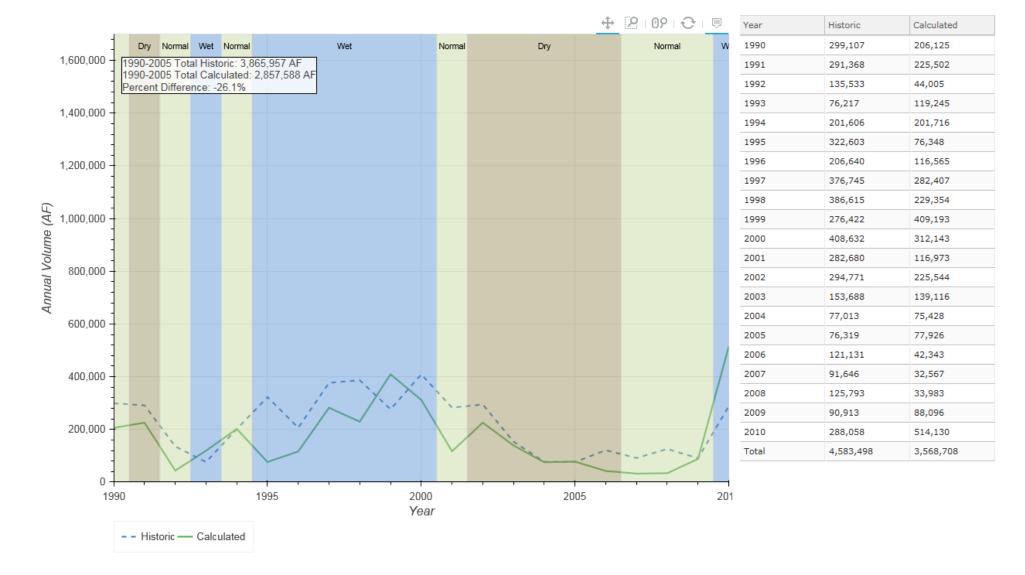

e provided for more detailed inspection of daily model performance. A location map is provided on the plots to identify the gage spatially in the model domain. Finally, a summary table displays the total historic releases, total calculated (modeled) releases, and percent difference for the period 1990-2005. Gage locations include the following:

- Lake McConaughy Releases
- North Platte River at Keystone
- North Platte River at North Platte
- South Platte River at Roscoe
- South Platte River at North Platte
- Platte River at North Platte
- Platte River at Brady
- Platte River at Cozad
- Platte River near Overton
- Platte River nr Odessa
- Platte River nr Grand Island
- Platte River at Duncan

### Lake McConaughy Releases



# Lake McConaughy Releases



### North Platte River at Keystone



# North Platte River at Keystone



#### North Platte River at North Platte



### North Platte River at North Platte



#### South Platte River at Roscoe



### South Platte River at Roscoe



#### South Platte River at North Platte



### South Platte River at North Platte



#### **Platte River at North Platte**



### **Platte River at North Platte**



### **Platte River at Brady**



## Platte River at Brady



#### **Platte River at Cozad**



### Platte River at Cozad



#### Platte River near Overton



### Platte River near Overton



#### Platte River near Odessa



### Platte River near Odessa



#### Platte River near Grand Island



### Platte River near Grand Island



#### **Platte River near Duncan**



### Platte River near Duncan