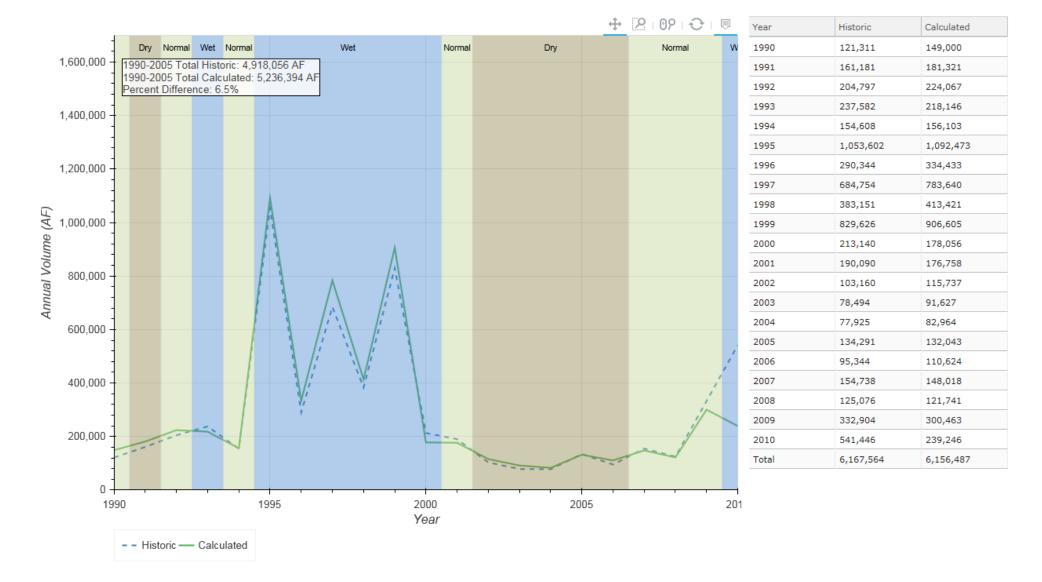

ed (modeled) releases, and percent difference for the period 1990-2005. Gage locations include the following:

- Lake McConaughy Releases
- North Platte River at Keystone
- North Platte River at North Platte
- South Platte River at Roscoe
- South Platte River at North Platte
- Platte River at North Platte
- Platte River at Brady
- Platte River at Cozad
- Platte River near Overton
- Platte River nr Odessa
- Platte River nr Grand Island
- Platte River at Duncan

### Lake McConaughy Releases



# Lake McConaughy Releases



### North Platte River at Keystone



# North Platte River at Keystone



#### North Platte River at North Platte



### North Platte River at North Platte



#### South Platte River at Roscoe



### South Platte River at Roscoe



#### South Platte River at North Platte



### South Platte River at North Platte



#### **Platte River at North Platte**



### **Platte River at North Platte**



### **Platte River at Brady**



## Platte River at Brady



#### **Platte River at Cozad**



### Platte River at Cozad



#### Platte River near Overton



### Platte River near Overton



#### Platte River near Odessa



### Platte River near Odessa



#### Platte River near Grand Island



### Platte River near Grand Island



#### **Platte River near Duncan**



### Platte River near Duncan