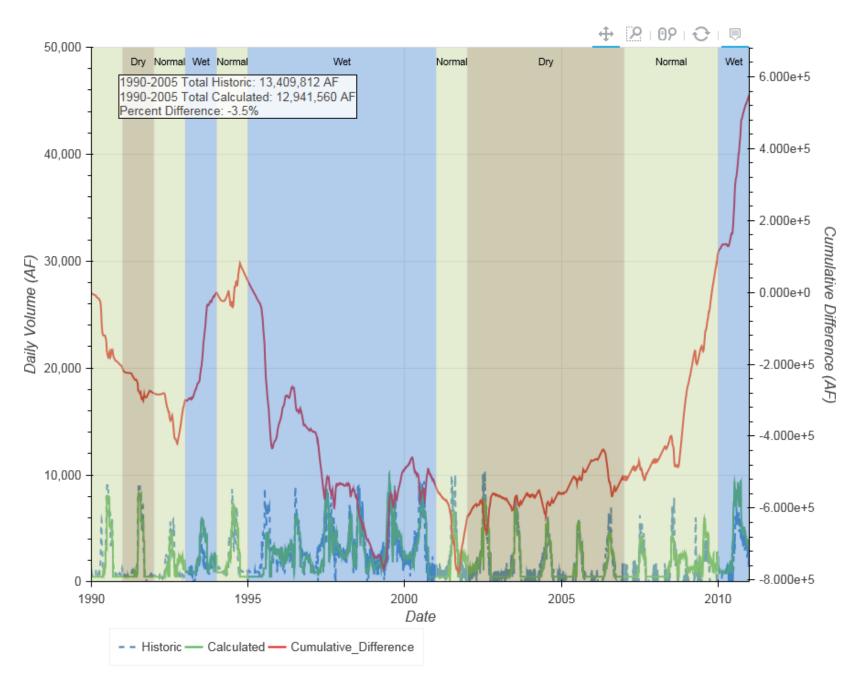

daily plots in four-year intervals are provided for more detailed inspection of daily model performance. A location map is provided on the plots to identify the gage spatially in the model domain. Finally, a summary table displays the total historic releases, total calculated (modeled) releases, and percent difference for the period 1990-2005. Gage locations include the following:

- Lake McConaughy Releases
- North Platte River at Keystone
- North Platte River at North Platte
- South Platte River at Roscoe
- South Platte River at North Platte
- Platte River at North Platte
- Platte River at Brady
- Platte River at Cozad
- Platte River near Overton
- Platte River nr Odessa
- Platte River nr Grand Island
- Platte River at Duncan

### Lake McConaughy Releases



# Lake McConaughy Releases



### North Platte River at Keystone



# North Platte River at Keystone



#### North Platte River at North Platte



### North Platte River at North Platte



#### South Platte River at Roscoe



### South Platte River at Roscoe



#### South Platte River at North Platte



### South Platte River at North Platte



#### **Platte River at North Platte**



### **Platte River at North Platte**



### **Platte River at Brady**



## Platte River at Brady



#### **Platte River at Cozad**



### Platte River at Cozad



#### Platte River near Overton



### Platte River near Overton



#### Platte River near Odessa



### Platte River near Odessa



#### Platte River near Grand Island



### Platte River near Grand Island



#### **Platte River near Duncan**



### Platte River near Duncan