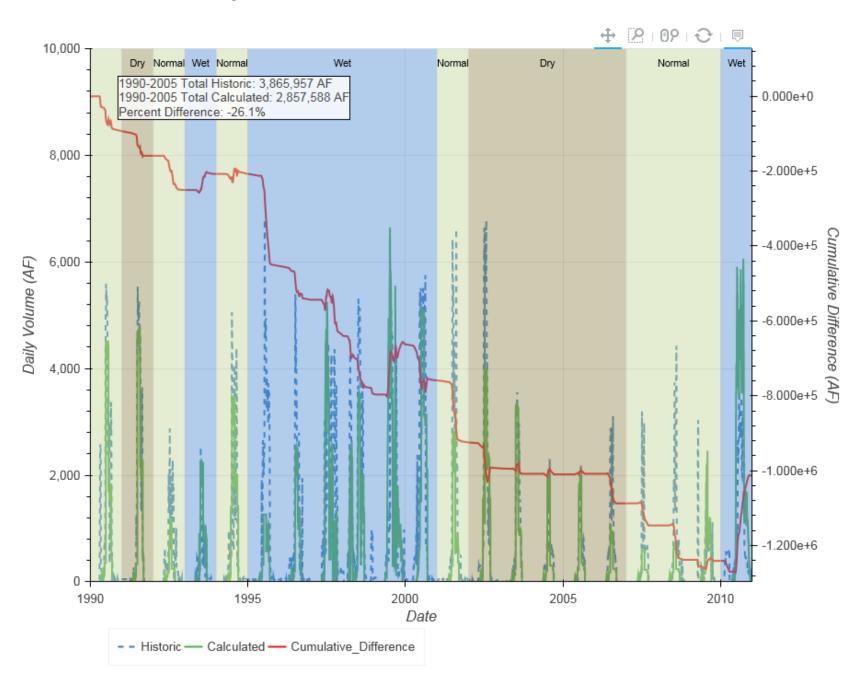

ion of daily model performance. A location map is provided on the plots to identify the gage spatially in the model domain. Finally, a summary table displays the total historic releases, total calculated (modeled) releases, and percent difference for the period 1990-2005. Gage locations include the following:

- Lake McConaughy Releases
- North Platte River at Keystone
- North Platte River at North Platte
- South Platte River at Roscoe
- South Platte River at North Platte
- Platte River at North Platte
- Platte River at Brady
- Platte River at Cozad
- Platte River near Overton
- Platte River nr Odessa
- Platte River nr Grand Island
- Platte River at Duncan

### Lake McConaughy Releases



# Lake McConaughy Releases



### North Platte River at Keystone



# North Platte River at Keystone



#### North Platte River at North Platte



### North Platte River at North Platte



#### South Platte River at Roscoe



### South Platte River at Roscoe



#### South Platte River at North Platte



### South Platte River at North Platte



#### **Platte River at North Platte**



### **Platte River at North Platte**



### **Platte River at Brady**



## Platte River at Brady



#### **Platte River at Cozad**



### Platte River at Cozad



#### Platte River near Overton



### Platte River near Overton



#### Platte River near Odessa



### Platte River near Odessa



#### Platte River near Grand Island



### Platte River near Grand Island



#### **Platte River near Duncan**



### Platte River near Duncan