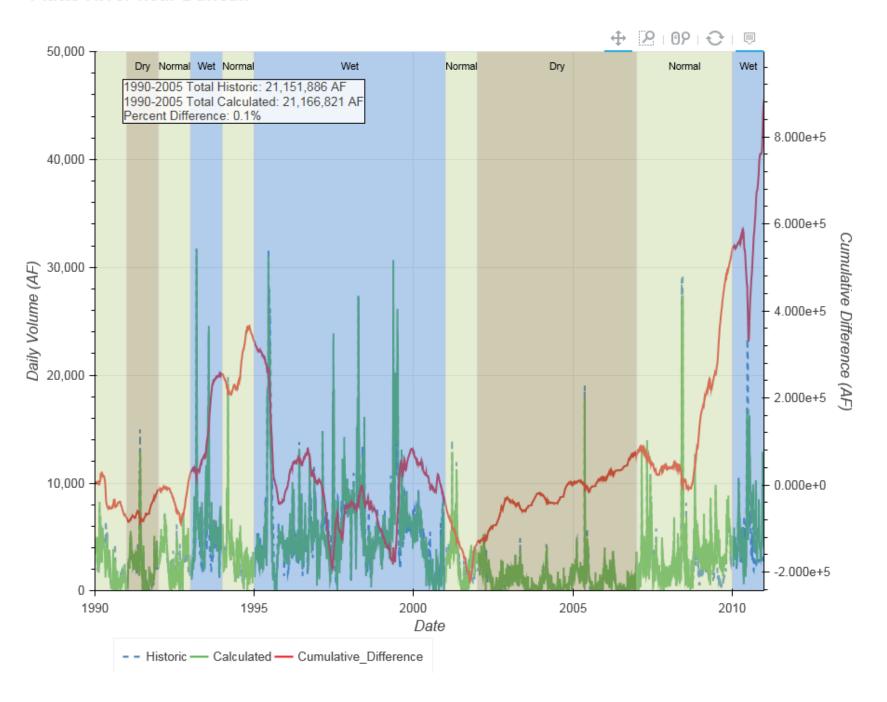

### North Platte River at Keystone



# North Platte River at Keystone



#### North Platte River at North Platte



### North Platte River at North Platte



#### South Platte River at Roscoe



### South Platte River at Roscoe



#### South Platte River at North Platte



### South Platte River at North Platte



#### **Platte River at North Platte**



### **Platte River at North Platte**



### **Platte River at Brady**



## Platte River at Brady



#### **Platte River at Cozad**



### Platte River at Cozad



#### Platte River near Overton



### Platte River near Overton



#### Platte River near Odessa



### Platte River near Odessa



#### Platte River near Grand Island



### Platte River near Grand Island



#### **Platte River near Duncan**



### Platte River near Duncan