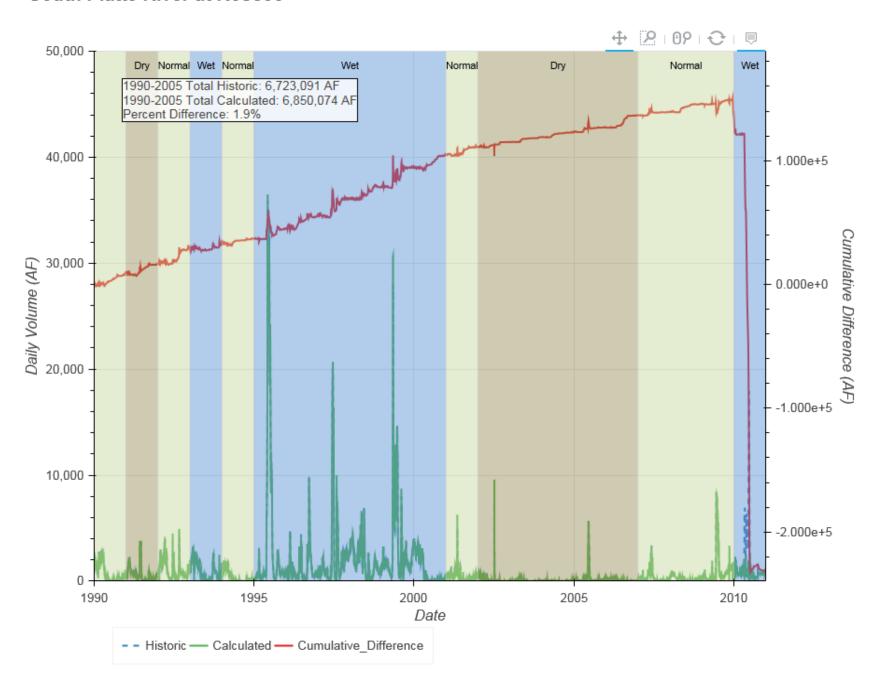

the total historic releases, total calculated (modeled) releases, and percent difference for the period 1990-2005. Gage locations include the following:

- Lake McConaughy Releases
- North Platte River at Keystone
- North Platte River at North Platte
- South Platte River at Roscoe
- South Platte River at North Platte
- Platte River at North Platte
- Platte River at Brady
- Platte River at Cozad
- Platte River near Overton
- Platte River nr Odessa
- Platte River nr Grand Island
- Platte River at Duncan

### Lake McConaughy Releases



# Lake McConaughy Releases



### North Platte River at Keystone



# North Platte River at Keystone



#### North Platte River at North Platte



### North Platte River at North Platte



#### South Platte River at Roscoe



### South Platte River at Roscoe



#### South Platte River at North Platte



### South Platte River at North Platte



#### **Platte River at North Platte**



### **Platte River at North Platte**



### **Platte River at Brady**



## Platte River at Brady



#### **Platte River at Cozad**



### Platte River at Cozad



#### Platte River near Overton



### Platte River near Overton



#### Platte River near Odessa



### Platte River near Odessa



#### Platte River near Grand Island



### Platte River near Grand Island



#### **Platte River near Duncan**



### Platte River near Duncan