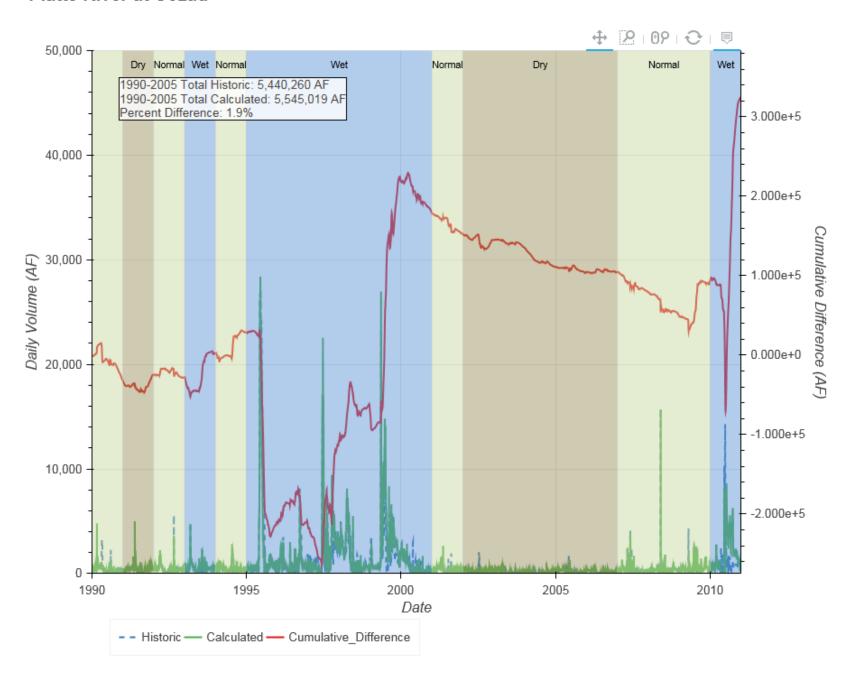

Platte River at North Platte
- Platte River at North Platte
- Platte River at Brady
- Platte River at Cozad
- Platte River near Overton
- Platte River nr Odessa
- Platte River nr Grand Island
- Platte River at Duncan

### Lake McConaughy Releases



# Lake McConaughy Releases



### North Platte River at Keystone



# North Platte River at Keystone



#### North Platte River at North Platte



### North Platte River at North Platte



#### South Platte River at Roscoe



### South Platte River at Roscoe



#### South Platte River at North Platte



### South Platte River at North Platte



#### **Platte River at North Platte**



### **Platte River at North Platte**



### **Platte River at Brady**



## Platte River at Brady



#### **Platte River at Cozad**



### Platte River at Cozad



#### Platte River near Overton



### Platte River near Overton



#### Platte River near Odessa



### Platte River near Odessa



#### Platte River near Grand Island



### Platte River near Grand Island



#### **Platte River near Duncan**



### Platte River near Duncan