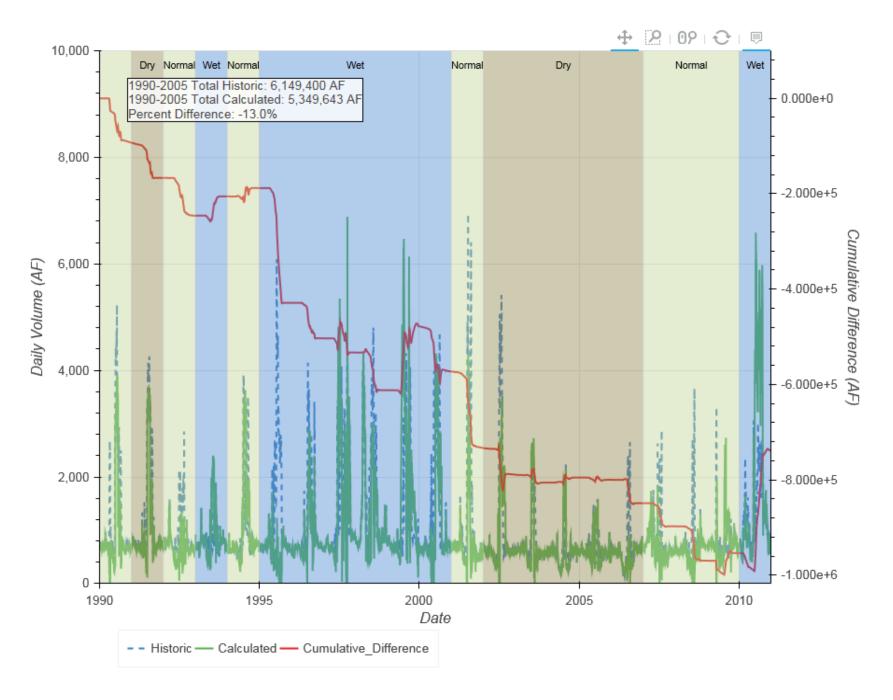

he gage spatially in the model domain. Finally, a summary table displays the total historic releases, total calculated (modeled) releases, and percent difference for the period 1990-2005. Gage locations include the following:

- Lake McConaughy Releases
- North Platte River at Keystone
- North Platte River at North Platte
- South Platte River at Roscoe
- South Platte River at North Platte
- Platte River at North Platte
- Platte River at Brady
- Platte River at Cozad
- Platte River near Overton
- Platte River nr Odessa
- Platte River nr Grand Island
- Platte River at Duncan

### Lake McConaughy Releases



# Lake McConaughy Releases



### North Platte River at Keystone



# North Platte River at Keystone



#### North Platte River at North Platte



### North Platte River at North Platte



#### South Platte River at Roscoe



### South Platte River at Roscoe



#### South Platte River at North Platte



### South Platte River at North Platte



#### **Platte River at North Platte**



### **Platte River at North Platte**



### **Platte River at Brady**



## Platte River at Brady



#### **Platte River at Cozad**



### Platte River at Cozad



#### Platte River near Overton



### Platte River near Overton



#### Platte River near Odessa



### Platte River near Odessa



#### Platte River near Grand Island



### Platte River near Grand Island



#### **Platte River near Duncan**



### Platte River near Duncan