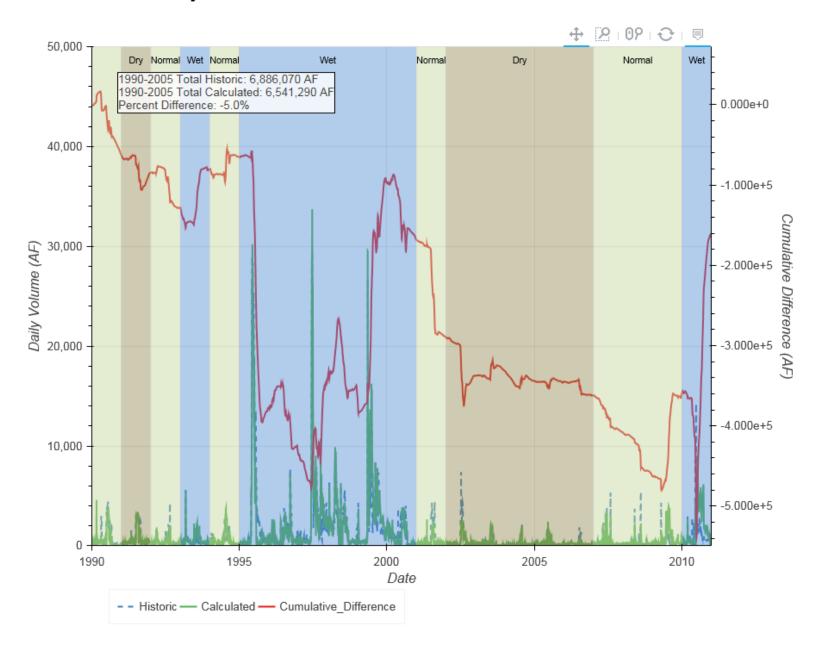

e River at North Platte
- South Platte River at Roscoe
- South Platte River at North Platte
- Platte River at North Platte
- Platte River at Brady
- Platte River at Cozad
- Platte River near Overton
- Platte River nr Odessa
- Platte River nr Grand Island
- Platte River at Duncan

### Lake McConaughy Releases



# Lake McConaughy Releases



### North Platte River at Keystone



# North Platte River at Keystone



#### North Platte River at North Platte



### North Platte River at North Platte



#### South Platte River at Roscoe



### South Platte River at Roscoe



#### South Platte River at North Platte



### South Platte River at North Platte



#### **Platte River at North Platte**



### **Platte River at North Platte**



### **Platte River at Brady**



## Platte River at Brady



#### **Platte River at Cozad**



### Platte River at Cozad



#### Platte River near Overton



### Platte River near Overton



#### Platte River near Odessa



### Platte River near Odessa



#### Platte River near Grand Island



### Platte River near Grand Island



#### **Platte River near Duncan**



### Platte River near Duncan