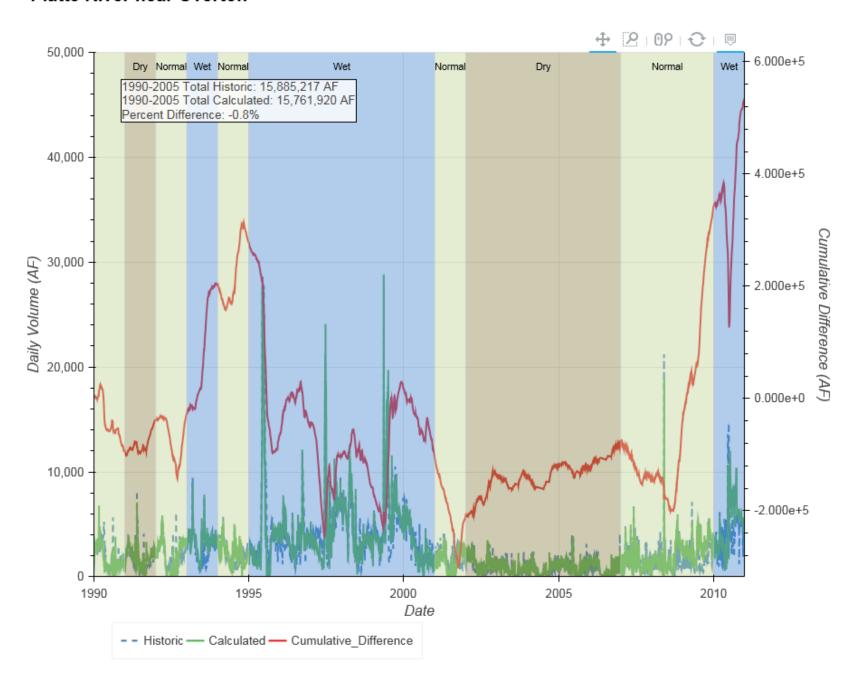

e River at Brady
- Platte River at Cozad
- Platte River near Overton
- Platte River nr Odessa
- Platte River nr Grand Island
- Platte River at Duncan

### Lake McConaughy Releases



# Lake McConaughy Releases



### North Platte River at Keystone



# North Platte River at Keystone



#### North Platte River at North Platte



### North Platte River at North Platte



#### South Platte River at Roscoe



### South Platte River at Roscoe



#### South Platte River at North Platte



### South Platte River at North Platte



#### **Platte River at North Platte**



### **Platte River at North Platte**



### **Platte River at Brady**



## Platte River at Brady



#### **Platte River at Cozad**



### Platte River at Cozad



#### Platte River near Overton



### Platte River near Overton



#### Platte River near Odessa



### Platte River near Odessa



#### Platte River near Grand Island



### Platte River near Grand Island



#### **Platte River near Duncan**



### Platte River near Duncan