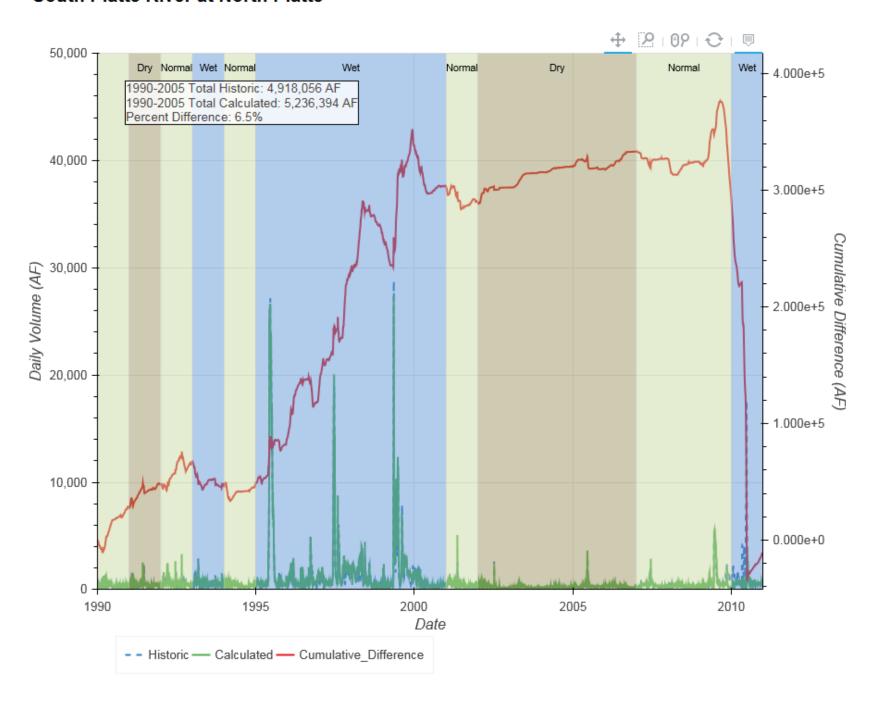

nce for the period 1990-2005. Gage locations include the following:

- Lake McConaughy Releases
- North Platte River at Keystone
- North Platte River at North Platte
- South Platte River at Roscoe
- South Platte River at North Platte
- Platte River at North Platte
- Platte River at Brady
- Platte River at Cozad
- Platte River near Overton
- Platte River nr Odessa
- Platte River nr Grand Island
- Platte River at Duncan

### Lake McConaughy Releases



# Lake McConaughy Releases



### North Platte River at Keystone



# North Platte River at Keystone



#### North Platte River at North Platte



### North Platte River at North Platte



#### South Platte River at Roscoe



### South Platte River at Roscoe



#### South Platte River at North Platte



### South Platte River at North Platte



#### **Platte River at North Platte**



### **Platte River at North Platte**



### **Platte River at Brady**



## Platte River at Brady



#### **Platte River at Cozad**



### Platte River at Cozad



#### Platte River near Overton



### Platte River near Overton



#### Platte River near Odessa



### Platte River near Odessa



#### Platte River near Grand Island



### Platte River near Grand Island



#### **Platte River near Duncan**



### Platte River near Duncan