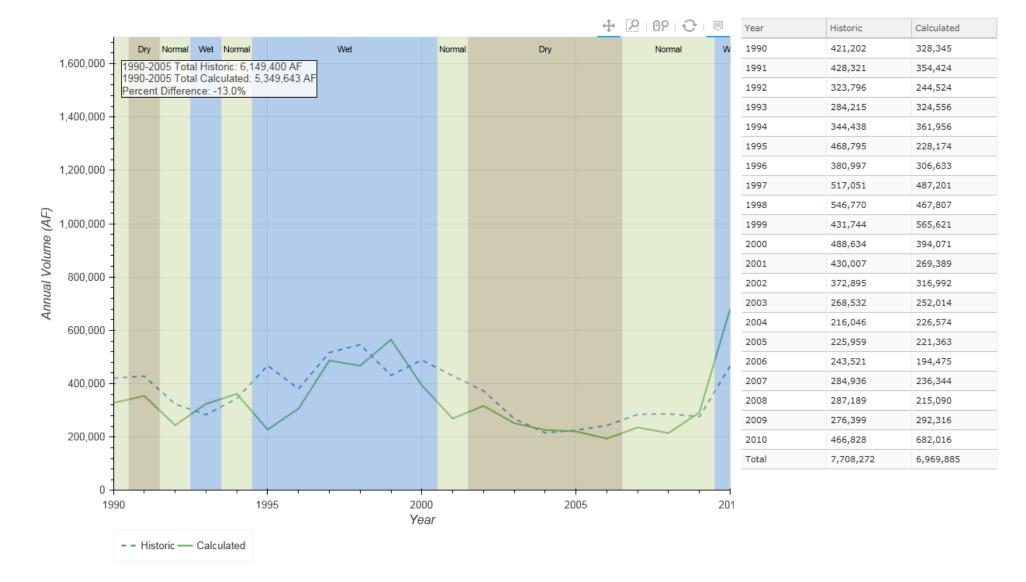

map is provided on the plots to identify the gage spatially in the model domain. Finally, a summary table displays the total historic releases, total calculated (modeled) releases, and percent difference for the period 1990-2005. Gage locations include the following:

- Lake McConaughy Releases
- North Platte River at Keystone
- North Platte River at North Platte
- South Platte River at Roscoe
- South Platte River at North Platte
- Platte River at North Platte
- Platte River at Brady
- Platte River at Cozad
- Platte River near Overton
- Platte River nr Odessa
- Platte River nr Grand Island
- Platte River at Duncan

### Lake McConaughy Releases



# Lake McConaughy Releases



### North Platte River at Keystone



# North Platte River at Keystone



#### North Platte River at North Platte



### North Platte River at North Platte



#### South Platte River at Roscoe



### South Platte River at Roscoe



#### South Platte River at North Platte



### South Platte River at North Platte



#### **Platte River at North Platte**



### **Platte River at North Platte**



### **Platte River at Brady**



## Platte River at Brady



#### **Platte River at Cozad**



### Platte River at Cozad



#### Platte River near Overton



### Platte River near Overton



#### Platte River near Odessa



### Platte River near Odessa



#### Platte River near Grand Island



### Platte River near Grand Island



#### **Platte River near Duncan**



### Platte River near Duncan